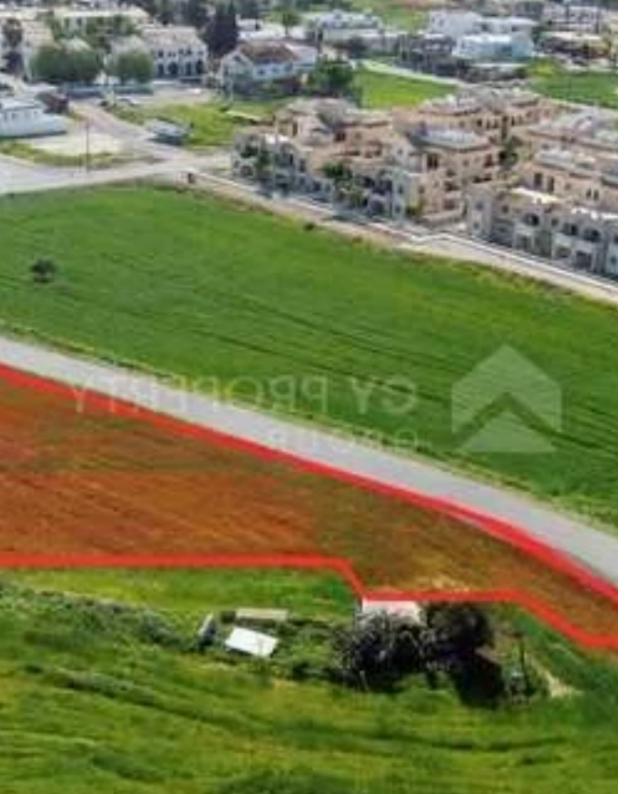

## Residential land 4348 m<sup>2</sup>

Larnaka, Tersefanou-7562, Cyprus

This ad is presented by listings admin, under supervision from,

Licensed Real Estate Agent Reg no: 1234, Lic no: 603/E

**Offered at:** € 179,000

"The asset abuts on Agiou Georgiou street with approximately 118m of frontage. Also, the asset has irregular shape and even surface. There is no distribution agreement in place. The property lies within Planning Zone H2 (Residential) with a maximum building ratio of 90%, coverage ratio of 50%, on 2 floors and maximum height of 8,30m."...