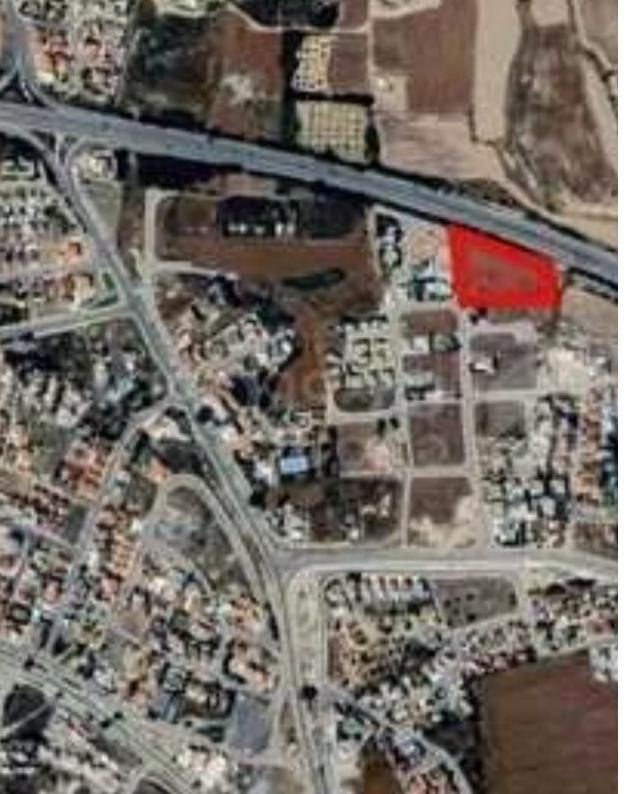

## Residential land 6125 m<sup>2</sup>

Larnaka, Touristiki-Periochi-Voroklini-7041, Cyprus
This ad is presented by listings admin, under supervision from,
Licensed Real Estate Agent Reg no: 1234, Lic no: 603/E

Type: Residential

"Residential field, which corresponds to an area of approximately 6125 sqm located in Oroklini tourist area, Larnaca. It is situated near to a plethora of amenities and services such as schools, banks, bakeries, supermarkets, and just a few minutes drive distance to the beach. The property falls within Residential Zone H5? with a building coefficient of 35%, coverage of 20%, and permission for 2 floors (up to 8.3 meters) of construction. Title deed is available."...