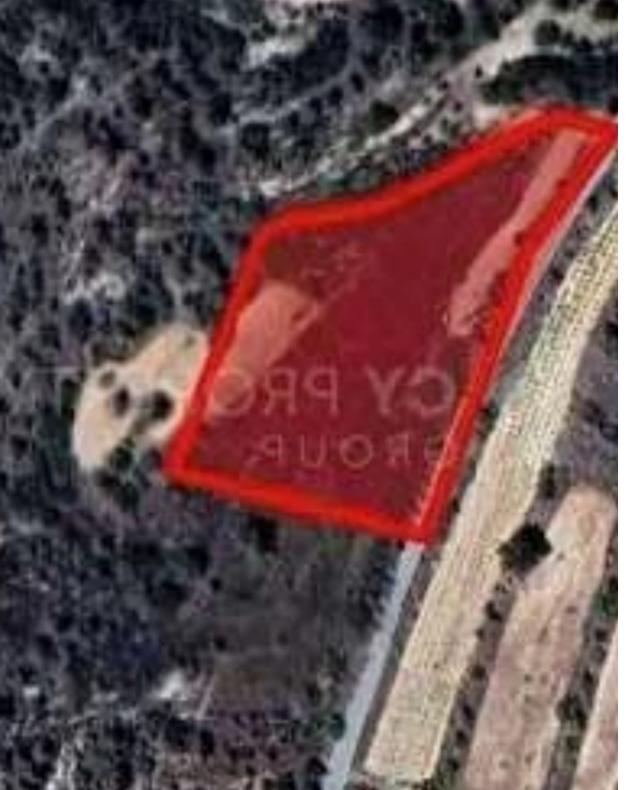

## Residential land 6689 m<sup>2</sup>

Limassol, Agios-Georgios-4740 , Cyprus

This ad is presented by listings admin, under supervision from ,

Licensed Real Estate Agent Reg no: 1234, Lic no: 603/E

**Offered at:** €200,000

**Estate ID:** 79912

**Ref:** ba5252437

Total plot's-land's area: 6689 m²

Coverage: 15 %

Density: 15 %

Available from: 2024-11-14

Offered at: **200,00** 

Type: **Residential** 

"Available for sale is a residential field, which corresponds to an area of approximately 6689 sqm located in Agios Georgios Quarter in Limassol district. The property is ideally situated close to a plethora of amenities and services such as schools, banks, supermarkets, shops etc. The asset falls within Residential Planning Zone ?7 (70%) having building density coefficient 15%, maximum land coverage coefficient 15%, maximum floors 2 with 8,30m height and within Agricultural Planning Zone ?3 (30%) having building density coefficient 10%, maximum land coverage coefficient 10%, maximum floors 2 with 8,30m height. Title deed is available."...