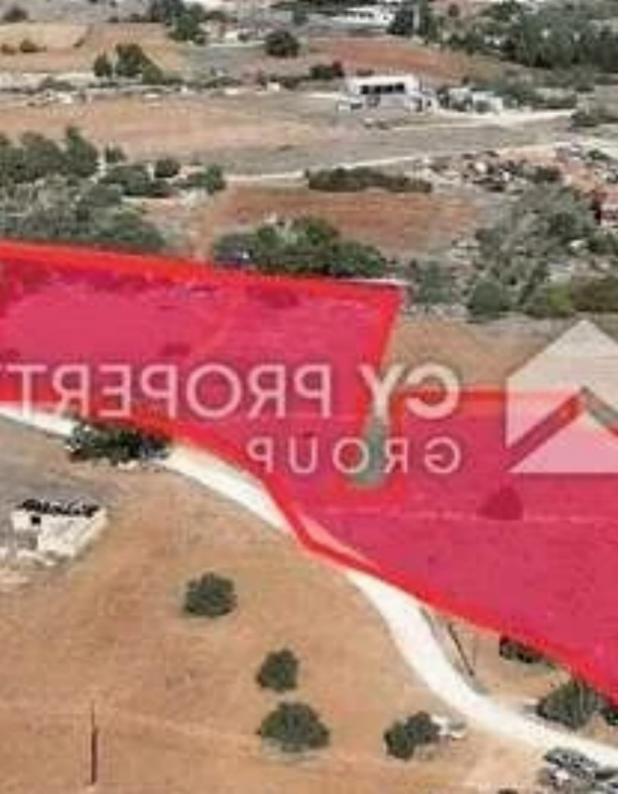

## Residential land 8346 m<sup>2</sup>

Larnaka, Xylofagou-7520, Cyprus

This ad is presented by listings admin, under supervision from ,

Licensed Real Estate Agent Reg no: 1234, Lic no: 603/E

**Offered at:** €315,000

"Residential field, extending to about 8.346sq.m. in total, located in Xylofagou village, Larnaca. The property has an flat surface. Access to the field is via a registered dirt road with total frontage of approx. 150m. The asset is located approximately 460m north from Xylofagou-Liopetri road, approximately 4.5km from the beach and approximately 1.5km from Xylofagou community centre. The property falls within Zone ??6, with a building coefficient of 90%, coverage of 50%, and permission for 2 floors (10m) of construction."...