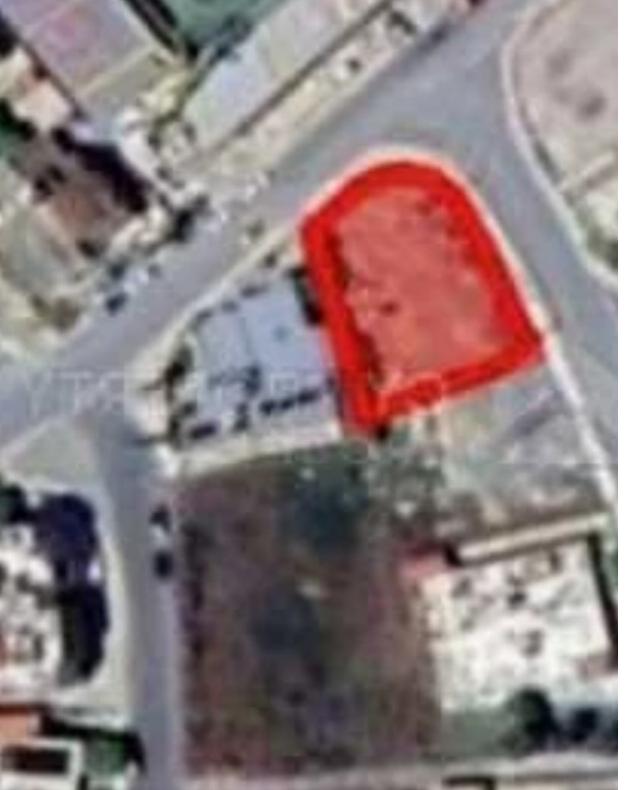

Type: **Commercia**l

"Commercial field is available for sale, which corresponds to an area of approximately 558 sqm located in Sotiros area, Larnaca. It is situated near to a plethora of amenities and services such as schools, banks, bakeries, supermarkets, and just a few minutes drive distance to the beach. The property falls within Commercial Zone ??5 with a building coefficient of 100%, coverage of 50%, and permission for 3 floors (up to 13.5 meters) of construction."...