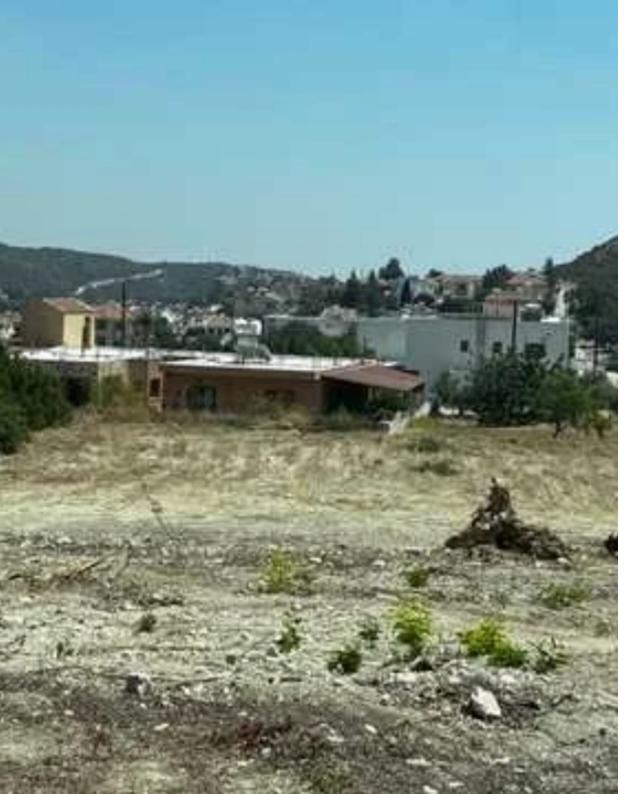

## Residential land 1430 m<sup>2</sup>

Limassol, Agios-Tychon-4521, Cyprus

This ad is presented by listings admin, under supervision from ,

Licensed Real Estate Agent Reg no: 1234, Lic no: 603/E

**Offered at:** €880,000

**Estate ID**: 79919

**Ref:** ba5519713

m²
Total plot's-land's area: 1430 m²

Coverage: 20 %

Density: 30 %

Available from: 2024-11-14

Type: Residential

"Sea view plot in Ag. Tihonas"...