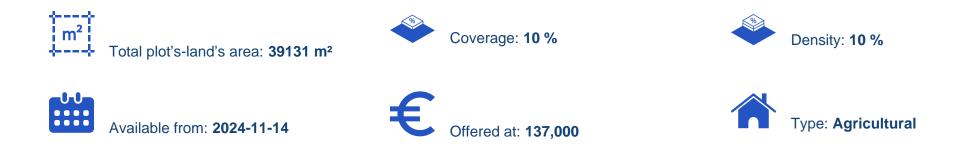

## Agricultural land 39131 m<sup>2</sup>

Larnaka, Pano-Lefkara-7700, Cyprus This ad is presented by listings admin, under supervision from, Licensed Real Estate Agent Reg no: 1234, Lic no: 603/E

Offered at: €137,000 Estate ID: 79920 Ref: ba5252458

"The property is an agricultural field in Choirokoitia. It has a land area of 39,131sqm. It abuts onto a registered pathway on its southern border which ends at a registered asphalt road. The immediate area mainly consists of agricultural developments."...