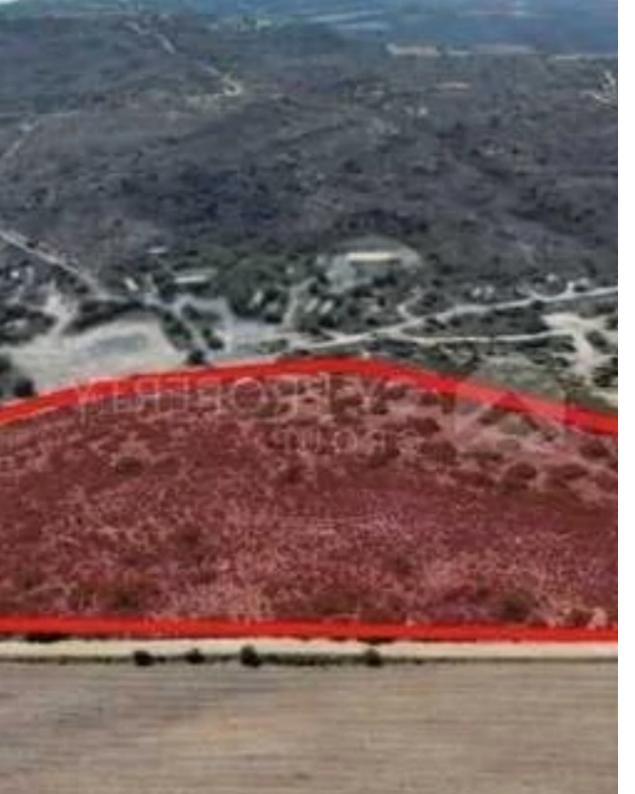

"The property is an agricultural field in Choirokoitia. It has a land area of 39,131sqm. It abuts onto a registered pathway on its southern border which ends at a registered asphalt road. The immediate area mainly consists of agricultural developments."...