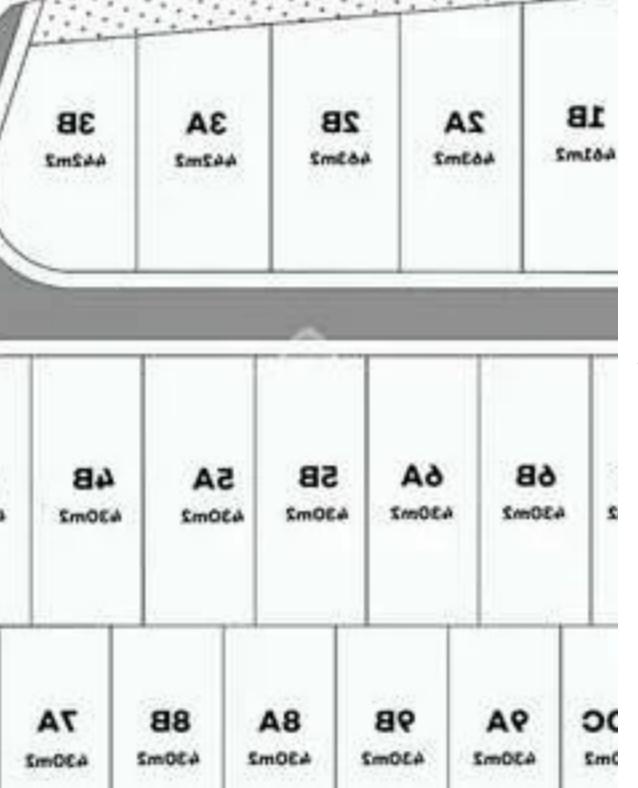

## Residential land 430 m<sup>2</sup>

Limassol, Parekklisia-4520, Cyprus

This ad is presented by listings admin, under supervision from,

Licensed Real Estate Agent Reg no: 1234, Lic no: 603/E

**Offered at:** € 135,000

**Estate ID:** 79923

**Ref:** ba5422140

Total plot's-land's area: 430 m²

Coverage: 20 %

Density: 30 %

Available from: 2024-11-14

Offered at: 135,000

Type: Residential

"Situated in Pareklisia, Limassol, these plots, each ranging from 430m², provide homeowners with a unique opportunity to seamlessly blend a serene, countryside, family-oriented lifestyle with the energetic vibrancy of modern city living. Residents can enjoy the tranquility of the area while being close to modern amenities, making Pareklisia an attractive choice for those seeking a peaceful retreat with the conveniences of contemporary living."...