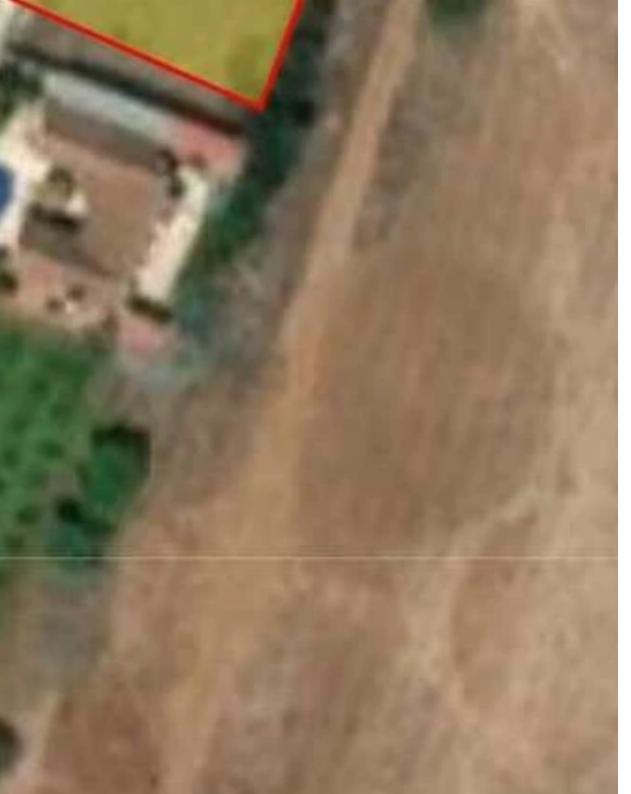

## Residential land 536 m<sup>2</sup>

Limassol, Asomatos-Lemesou-4645, Cyprus

This ad is presented by listings admin, under supervision from,

Licensed Real Estate Agent Reg no: 1234, Lic no: 603/E

**Offered at:** €220,000

**Estate ID:** 79925

**Ref:** ba5372306

Total plot's-land's area: 536 m²

Coverage: 50 %

Density: 90 %

Available from: 2024-11-14

Offered at: 220,000

Type: Residential

"Residential plot in a rapidly developing residential area, West of Limassol, featuring: • Build factor: 90% • Cover factor: 50% • Max heigh: 8.3m • Max no. of floors: 2 • Plot: 536m² An ideal plot in a popular area to the West of Limassol. This plot is ready for construction, within a flat, level residential zone with existing infrastructure and quick access to Lady's mile beach, Fasouri waterpark, and many popular places of cultural and historic significance."...