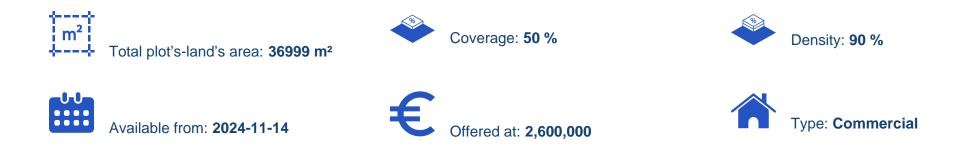

## Commercial land 36999 m<sup>2</sup>

Larnaka, Lca-Agios-Nikolaos-Skala-6029, Cyprus This ad is presented by listings admin, under supervision from, Licensed Real Estate Agent Reg no: 1234, Lic no: 603/E

Offered at: €2,600,000 Estate ID: 79930 Ref: ba5252421

"The asset consists of two adjacent fields in Dromolaxia-Meneou. It is located 1,2km from Larnaca International Airport and 70m from Makariou avenue. The fields have a total area of 36,999sqm and a total road frontage of 440m. They fall within the airport special facilities zone which has similar characteristics as a commercial zone. The property can be used for the development of: - Residences or apartments - Boutique hotels - Shops with a gross area greater than 250sqm - Supermarkets and Multi-purpose commercial developments - Offices - Specialised use businesses (car rental/car parks) - Sports venues - Entertainment halls"...