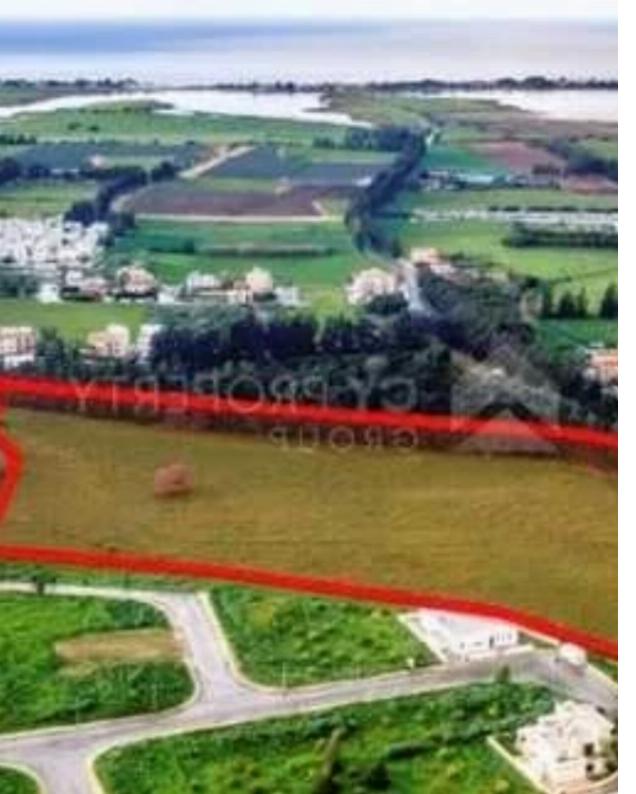

## Commercial land 36999 m<sup>2</sup>

Larnaka, Lca-Agios-Nikolaos-Skala-6029, Cyprus This ad is presented by listings admin, under supervision from, Licensed Real Estate Agent Reg no: 1234, Lic no: 603/E

Offered at: €2,600,000 Estate ID: 79930 Ref: ba5252421

"The asset consists of two adjacent fields in Dromolaxia-Meneou. It is located 1,2km from Larnaca International Airport and 70m from Makariou avenue. The fields have a total area of 36,999sqm and a total road frontage of 440m. They fall within the airport special facilities zone which has similar characteristics as a commercial zone. The property can be used for the development of: - Residences or apartments - Boutique hotels - Shops with a gross area greater than 250sqm - Supermarkets and Multi-purpose commercial developments - Offices - Specialised use businesses (car rental/car parks) - Sports venues - Entertainment halls"...