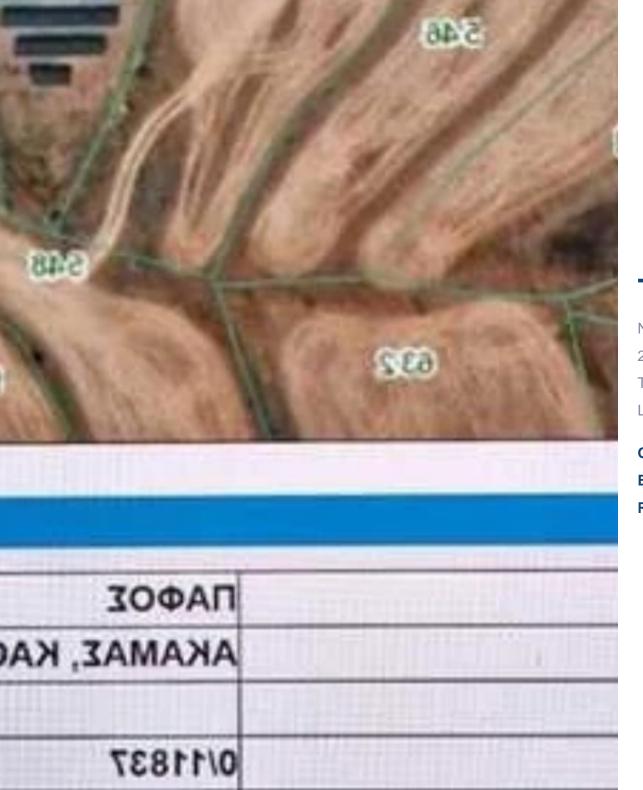

## Tourist land 4248 m<sup>2</sup>

Nicosia, Ayias-Marinas-Primary-School-Chryseleousa-Strovolos-2059, Cyprus

This ad is presented by listings admin, under supervision from , Licensed Real Estate Agent Reg no: 1234, Lic no: 603/E

**Offered at:** € 180,000

**Estate ID:** 79932

Ref: ba5459291

Total plot's-land's area: 4248 m²

Coverage: 20 %

Density: 30 %

Available from: 2024-11-14

Offered at: **180,000** 