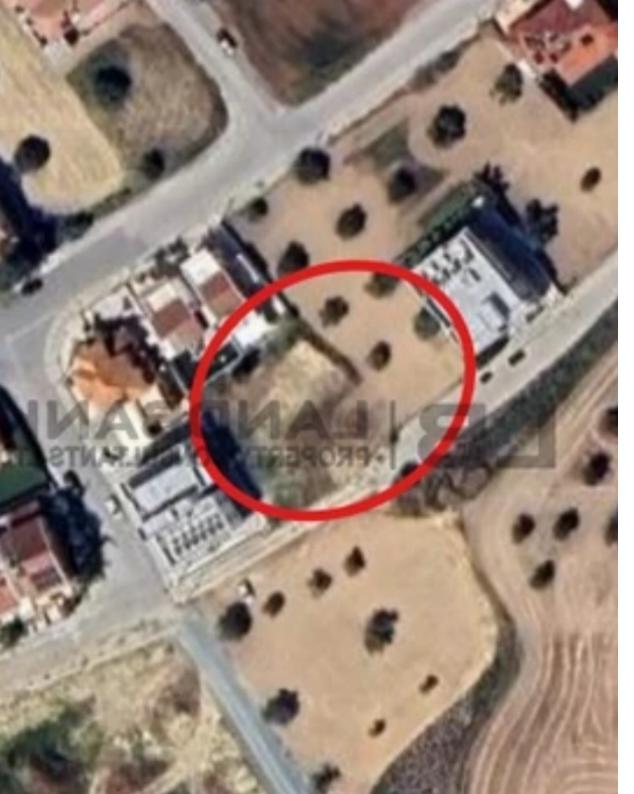

## Residential land 520 m<sup>2</sup>

Nicosia, Makedonias-St-Latsia-2238, Cyprus This ad is presented by listings admin, under supervision from, Licensed Real Estate Agent Reg no: 1234, Lic no: 603/E

Offered at: €155,000 Estate ID: 79936 Ref: ba5513647