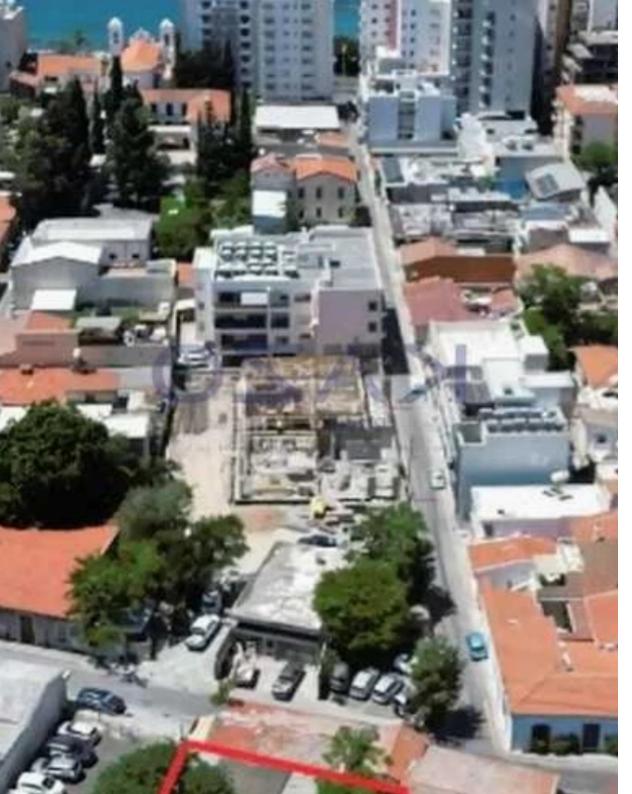

## Residential land 190 m<sup>2</sup>

Limassol, Municipal-Garden-Zoo-Agia-Trias-3035, Cyprus
This ad is presented by listings admin, under supervision from,
Licensed Real Estate Agent Reg no: 1234, Lic no: 603/E

**Offered at:** € 420,000

**Estate ID:** 79938

**Ref:** ba5426461

Total plot's-land's area: 190 m²

Coverage: 70 %

Density: **180** %

Available from: 2024-11-14

Offered at: 420,000

Type: Residential

"Introducing an excellent residential parcel, available for sale in Agia Triada area. The property covers 190 sqm, while falling under the ??6 zone, with 180% building density and 70% coverage, offering maximum height of 12 meters and 3 floors in total."...