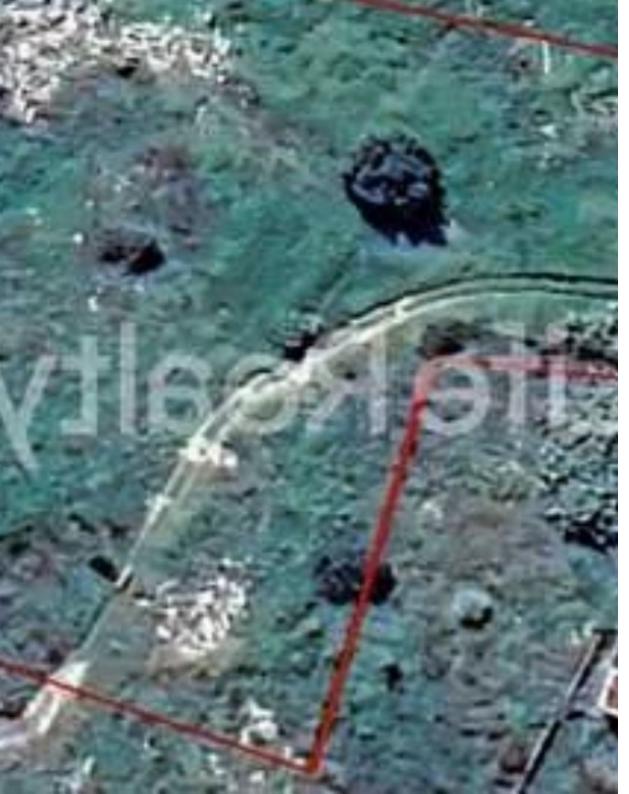

## Residential land 6977 m<sup>2</sup>

Limassol, Apos-Loukas-Kolossi-4632, Cyprus

This ad is presented by listings admin, under supervision from,

Licensed Real Estate Agent Reg no: 1234, Lic no: 603/E

**Offered at:** € 650,000

**Estate ID:** 79939

**Ref:** ba5426488

Total plot's-land's area: 6977 m²

Coverage: 50 %

Density: 90 %

Available from: 2024-11-14

Offered at: 650,000

Type: Residential

"Introducing this exceptional residential field of a total area of 6.977 m², in Kolossi. This prime piece of residential land is situated just 20 minutes from Limassol city centre and a 5-minute drive from the highway, providing effortless access to all the essential amenities. The field has registered road access, ensuring convenient and straightforward accessibility. With a building density of 90%, this residential field offers the potential to construct a two-floor building, reaching a maximum height of 8.3 meters. The land has a smooth surface that enhances its potential, making it an exceptional opportunity for creating an affordable housing project."...