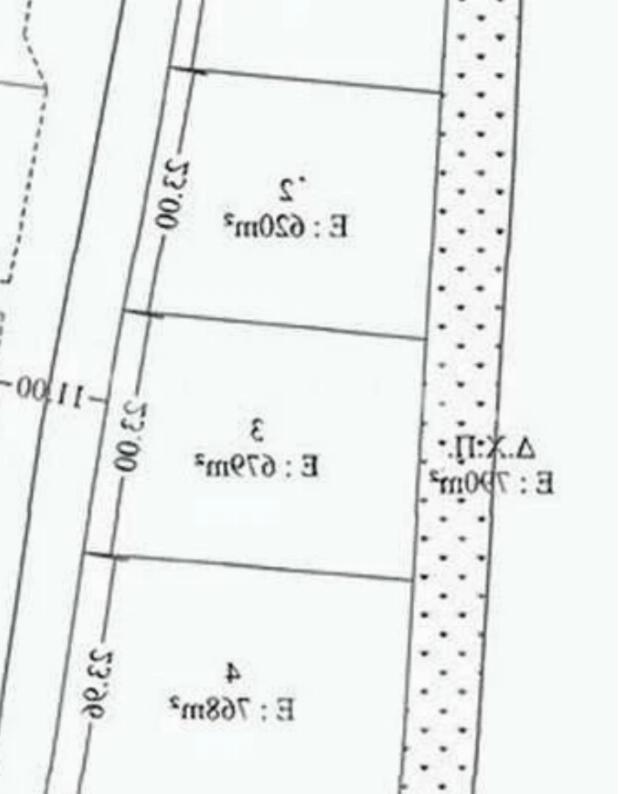

**Estate ID:** 79945

**Ref:** ba5337728

Total plot's-land's area: 283 m²

Coverage: 35 %

Density: 60 %

Available from: 2024-11-14

Offered at: 80,000

Type: Residential

"Introducing these remarkable plots under division spanning a total area of 6.669m2 nestled in the serene retreat of Geri village in Nicosia. Less than a 20-minute drive from Nicosia city center, this plot boasts a prime location with a registered road in the front. The village is experiencing a growing permanent population, drawn by lower real estate prices compared to urban centers. With increasing investor interest, particularly in plot with development potential and holiday homes, this land presents an appealing opportunity. The plot is landlocked and has a very smooth shape and a flat surface, with a high building factor of 60%, there is ample space to create a luxurious and modern re...