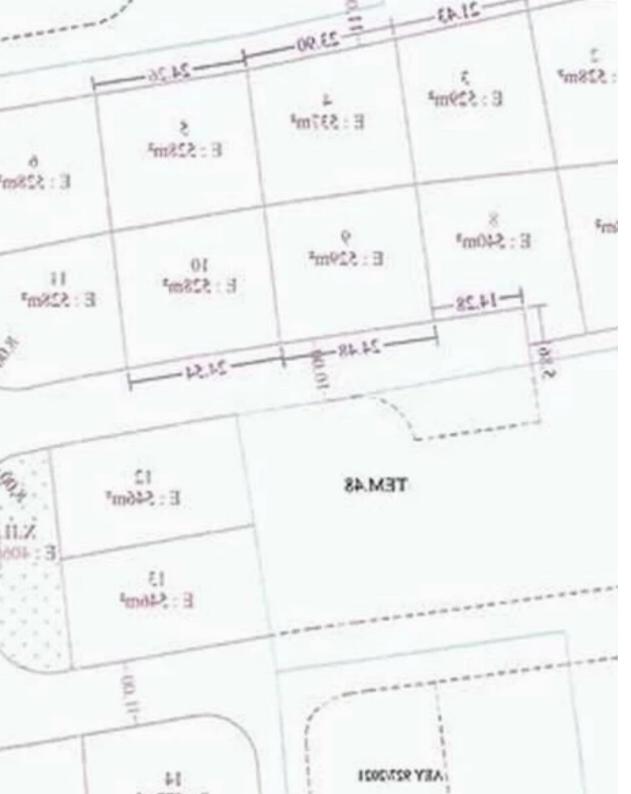

## Residential land 528 m<sup>2</sup>

Nicosia, Elementary-School-Geri-2202, Cyprus

This ad is presented by listings admin, under supervision from,

Licensed Real Estate Agent Reg no: 1234, Lic no: 603/E

**Offered at:** € 140,000

**Estate ID:** 79947

**Ref:** ba5337729

Total plot's-land's area: 528 m²

Coverage: 35 %

Density: 60 %

Available from: 2024-11-14

Offered at: 140,000

Type: **Residentia** 

"Introducing these remarkable plots under division spanning a total area of 14.831m2 nestled in the serene retreat of Geri village in Nicosia. Less than a 15-minute drive from Nicosia city center, this plot boasts a prime location with a registered road 200 meters away. The village is experiencing a growing permanent population, drawn by lower real estate prices compared to urban centers. With increasing investor interest, particularly in plots with development potential and holiday homes, this land presents an appealing opportunity. The plot is landlocked and has a flat surface, with a building factor of 60%, there is ample space to create a luxurious and modern residence that reflects y...