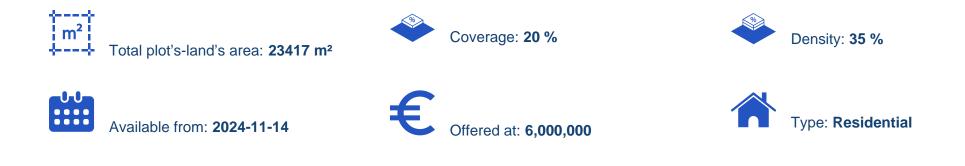

## Residential land 23417 m<sup>2</sup>

Larnaka, Voroklini-7040 , Cyprus This ad is presented by listings admin, under supervision from , Licensed Real Estate Agent Reg no: 1234, Lic no: 603/E

Offered at: € 6,000,000 Estate ID: 79951 Ref: ba5252384

"Residential field, extending to about 23417 sq.m. in total, located in Oroklini. Access to the field is via a registered public road. It is ideally situated near to a plethora of amenities and services such as schools, banks, bakeries, supermarkets, and just a few minutes drive distance to the beach. The property falls within Residential Zone H5? (87%), with a building coefficient of 35%, coverage of 20%, and permission for 2 floors (8.30m) of construction. Title deed is available."...