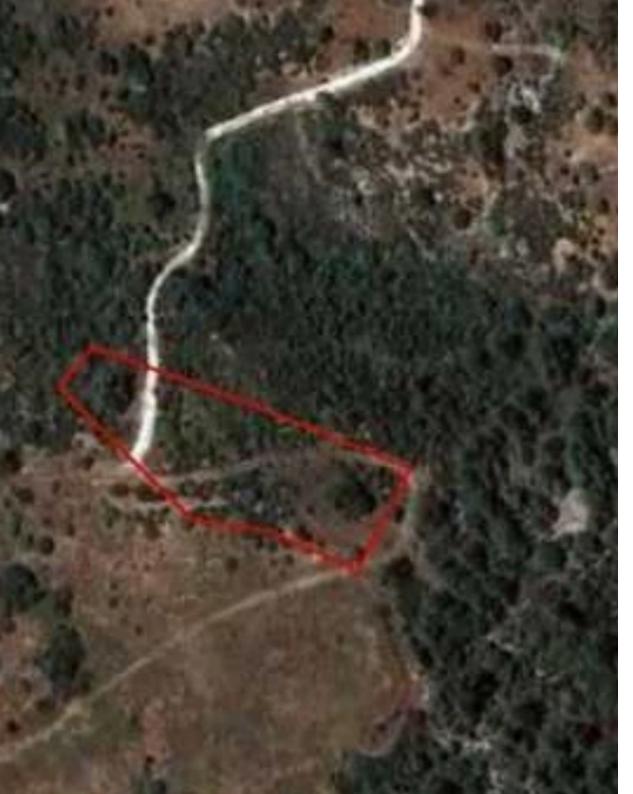

## Agricultural land 3679 m<sup>2</sup>

Limassol, Dora-4774, Cyprus

This ad is presented by listings admin, under supervision from,

Licensed Real Estate Agent Reg no: 1234, Lic no: 603/E

**Offered at:** € 4,500

**Estate ID:** 79957

**Ref:** ba4955170

m² |
Total plot's-land's area: 3679 m²

Coverage: 6 %

Density: 6 %

Available from: 2024-11-14

"The asset is a field in Dora. It is located 1km from the road Kidasi - Agios Georgios and 2.7km from the village centre. It has an area of 3,679sqm."...