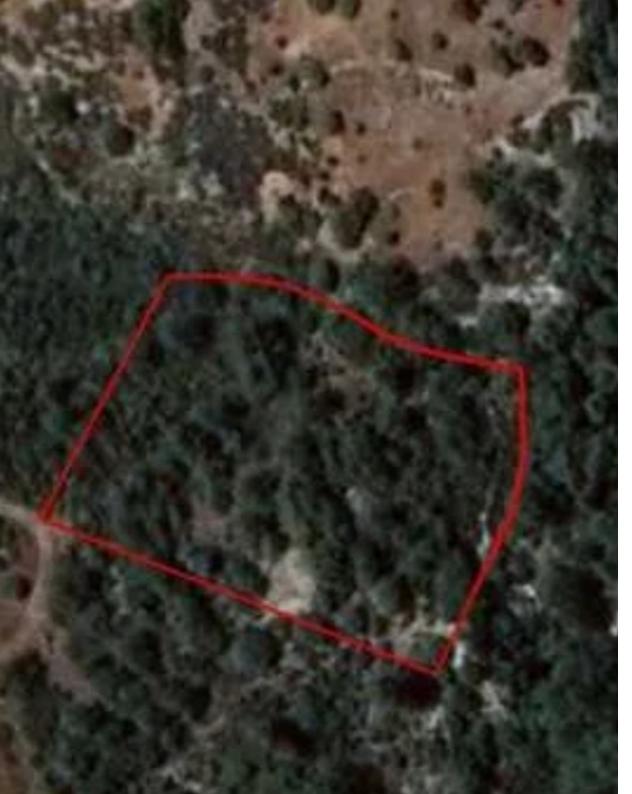

## Agricultural land 6021 m<sup>2</sup>

Limassol, Dora-4774, Cyprus

This ad is presented by listings admin, under supervision from,

Licensed Real Estate Agent Reg no: 1234, Lic no: 603/E

**Offered at:** €7,200

**Estate ID:** 79958

**Ref:** ba4955166

m² |
Total plot's-land's area: 6021 m²

Coverage: 6 %

Density: 6 %

Available from: 2024-11-14

"The asset is a field in Dora. It is located 1km from the road Kidasi - Agios Georgios and 2.7km from the village centre. It has an area of 6,021sqm."...