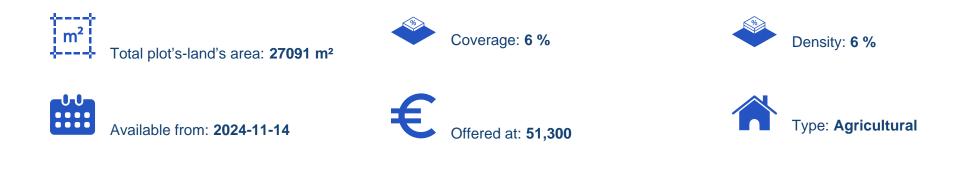

## Agricultural land 27091 m<sup>2</sup>

Limassol, Dora-4774 , Cyprus This ad is presented by listings admin, under supervision from , Licensed Real Estate Agent Reg no: 1234, Lic no: 603/E

Offered at: €51,300 Estate ID: 79960 Ref: ba4955171