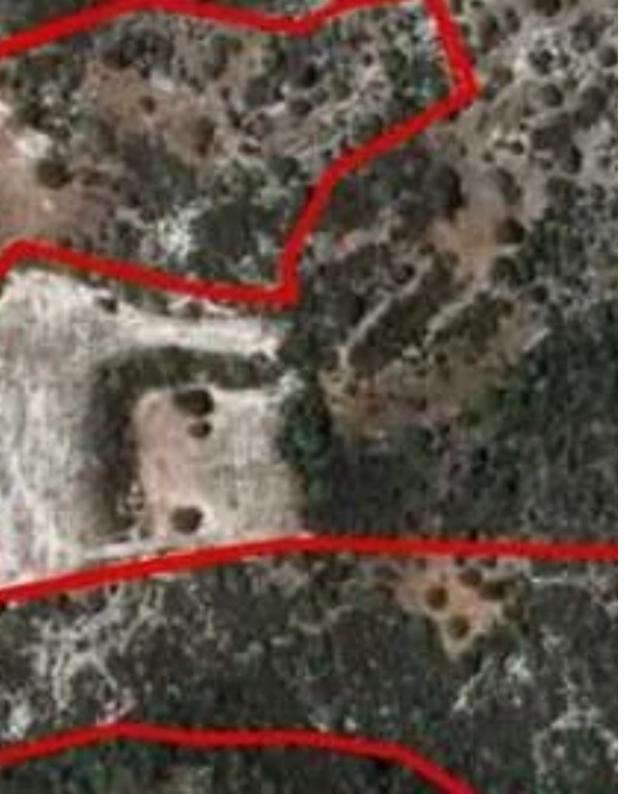

"The asset is a field in Dora. It is located 600m from the road Kidasi - Agios Georgios and 2.5km from the village centre. It has an area of 27,091sqm."...