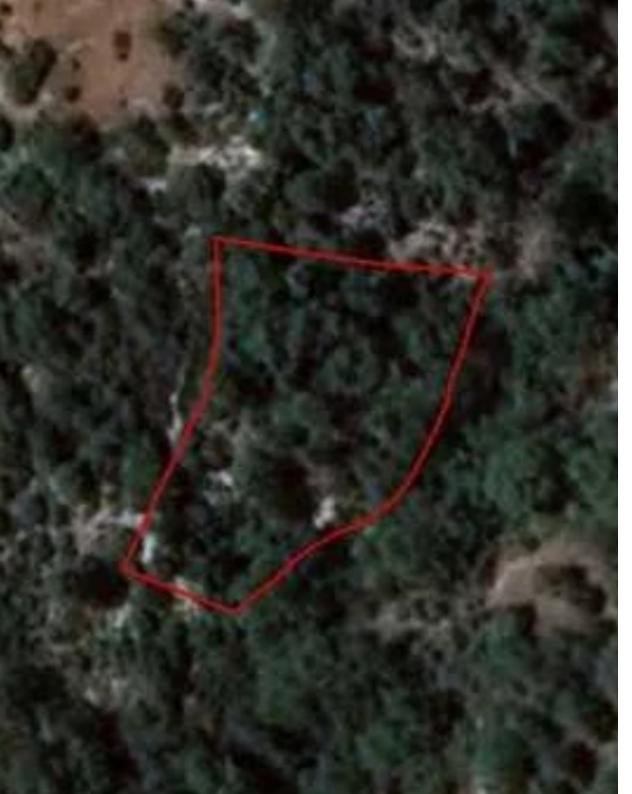

## Agricultural land 3178 m<sup>2</sup>

Limassol, Dora-4774, Cyprus

This ad is presented by listings admin, under supervision from ,

Licensed Real Estate Agent Reg no: 1234, Lic no: 603/E

**Offered at:** €4,050

**Estate ID:** 79961

**Ref:** ba4955168

m² |
Total plot's-land's area: 3178 m²

Coverage: 6 %

Density: 6 %

Available from: 2024-11-14

"The asset is a field in Dora. It is located 1km from the road Kidasi - Agios Georgios and 2.7km from the village centre. It has an area of 3,178sqm."...