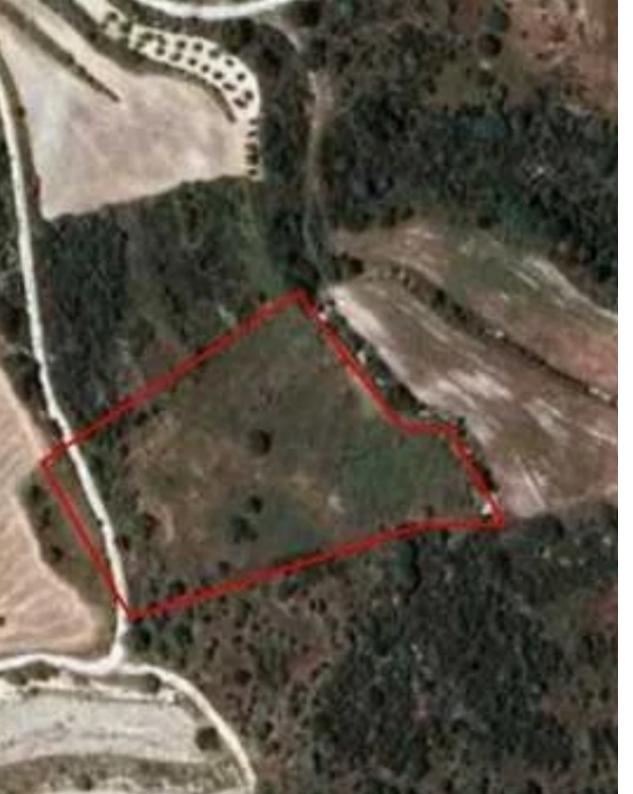

## Agricultural land 8027 m<sup>2</sup>

Limassol, Dora-4774, Cyprus

This ad is presented by listings admin, under supervision from,

Licensed Real Estate Agent Reg no: 1234, Lic no: 603/E

**Offered at:** €8,550

**Estate ID:** 79962

**Ref:** ba4955178

m² |
Total plot's-land's area: 8027 m²

Coverage: 6 %

Density: 6 %

Available from: 2024-11-14

"The asset is a field in Dora. It is located 1km from the road Kidasi - Agios Georgios and 2.7km from the village centre. It has an area of 8,027sqm."...