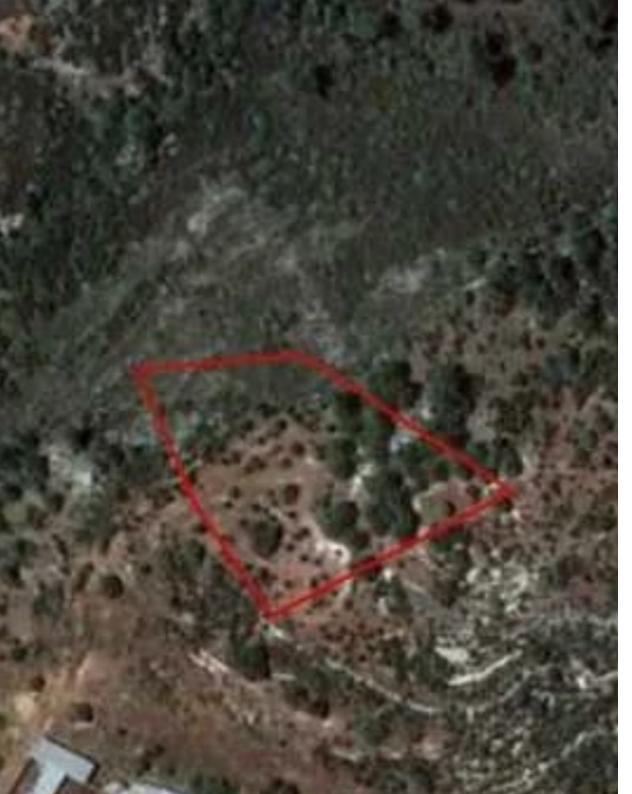

## Agricultural land 6169 m<sup>2</sup>

Limassol, Dora-4774, Cyprus

This ad is presented by listings admin, under supervision from,

Licensed Real Estate Agent Reg no: 1234, Lic no: 603/E

**Offered at:** € 6,750

**Estate ID:** 79963

**Ref:** ba4955179

m² |
Total plot's-land's area: 6169 m²

Coverage: 6 %

Density: 6 %

Available from: 2024-11-14

"The asset is a field in Dora. It is located 1km from the road Kidasi - Agios Georgios and 2.5km from the village centre. It has an area of 6,169sqm."...