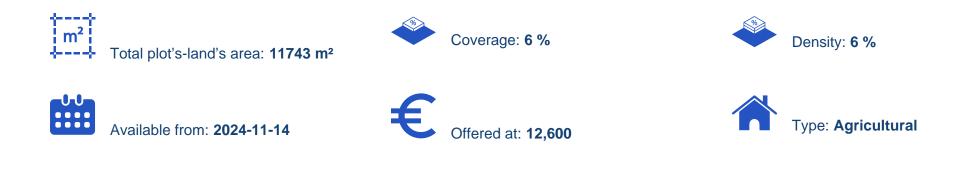

## Agricultural land 11743 m<sup>2</sup>

Limassol, Dora-4774 , Cyprus This ad is presented by listings admin, under supervision from , Licensed Real Estate Agent Reg no: 1234, Lic no: 603/E

Offered at: €12,600 Estate ID: 79964 Ref: ba4955184

"The asset is a field in Dora. It is located 600m from the road Kidasi - Agios Georgios and 2.5km from the village centre. It has an area of 11,743sqm."...