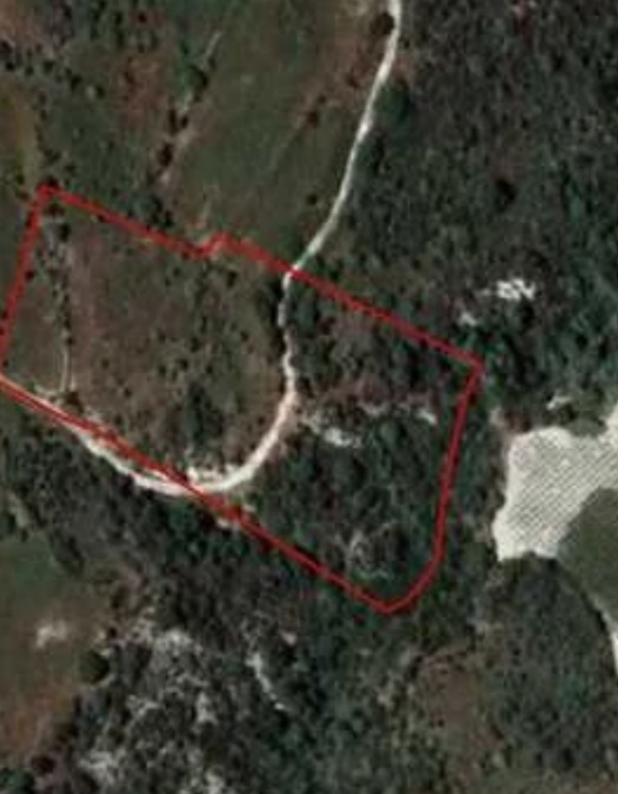

"The asset is a field in Dora. It is located 600m from the road Kidasi - Agios Georgios and 2.5km from the village centre. It has an area of 11,743sqm."...