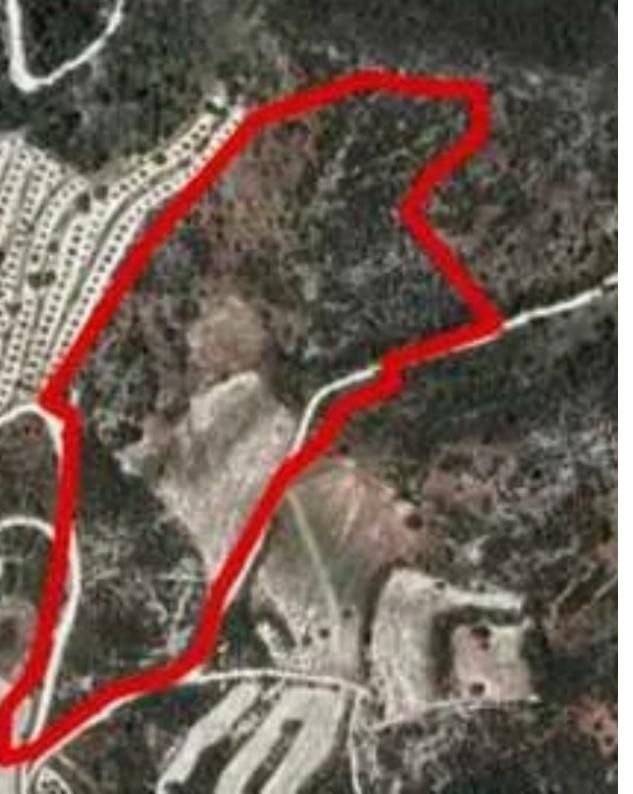

## Agricultural land 42476 m<sup>2</sup>

Limassol, Dora-4774, Cyprus

This ad is presented by listings admin, under supervision from,

Licensed Real Estate Agent Reg no: 1234, Lic no: 603/E

**Offered at:** €80,325

**Estate ID:** 79965

**Ref:** ba4955173

Total plot's-land's area: 42476 m²

Coverage: 6 %

Density: 6 %

Available from: 2024-11-14

Offered at: 80,32

Type: **Agricultura**l

"The asset is a field in Dora. It is located 600m from the road Kidasi - Agios Georgios and 2.5km from the village centre. It has an area of 42,476sqm. It benefits from a road frontage of 180m along its eastern border."...