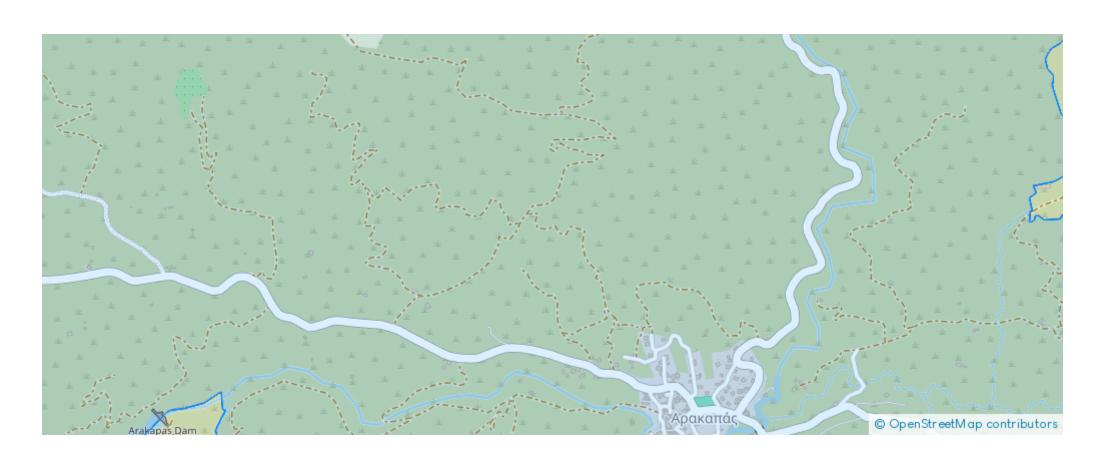

"The property consists of four adjacent fields in Arakapas. They are located 30m from a registered pathway, which leads to a registered road. It abuts to a government land along its western and eastern border. They have a total land area of 10,370sqm."...

## **Estate on map:**

Website: realty.com.cy/p/agricultural-land-10370-m²-

ba4964833

Email: info@rimatech.com.cy

**Phone:** +35795958898 // +35725714014

This ad is presented by listings admin, under supervision from,