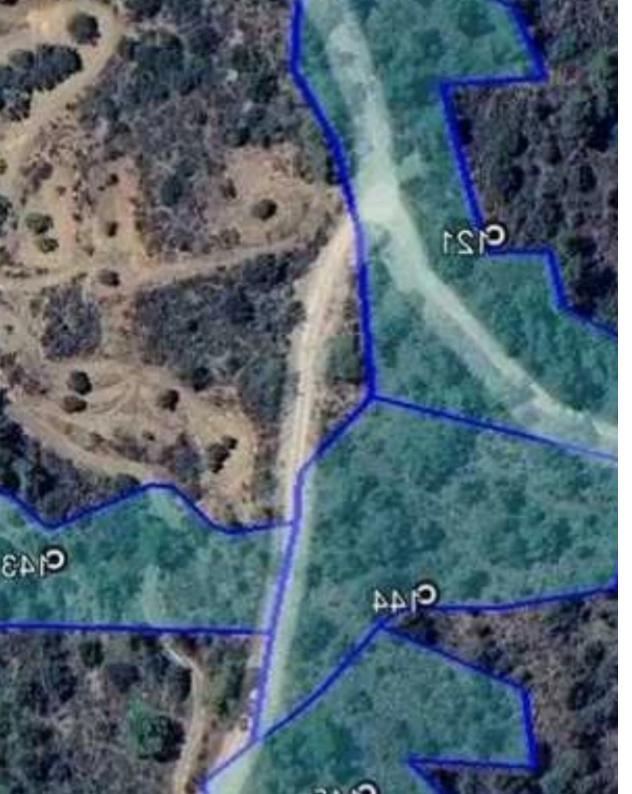

"The property consists of four adjacent fields in Arakapas. They are located 30m from a registered pathway, which leads to a registered road. It abuts to a government land along its western and eastern border. They have a total land area of 10,370sqm."...