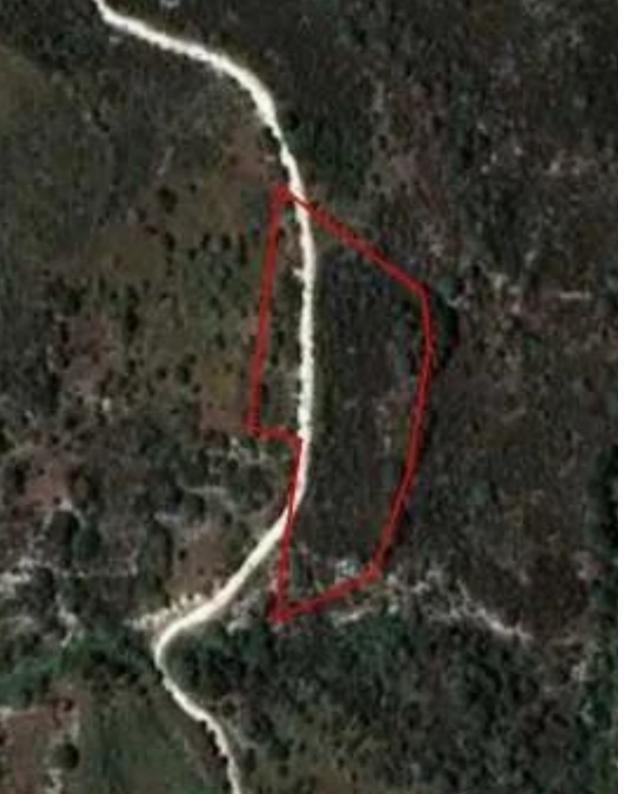

## Agricultural land 5017 m<sup>2</sup>

Limassol, Dora-4774, Cyprus

This ad is presented by listings admin, under supervision from,

Licensed Real Estate Agent Reg no: 1234, Lic no: 603/E

**Offered at:** € 9,000

**Estate ID:** 79967

**Ref:** ba4955183

m² |
Total plot's-land's area: 5017 m²

Coverage: 6 %

Density: 6 %

Available from: 2024-11-14

"The asset is a field in Dora. It is located 600m from the road Kidasi - Agios Georgios and 2.5km from the village centre. It has an area of 5,017sqm."...