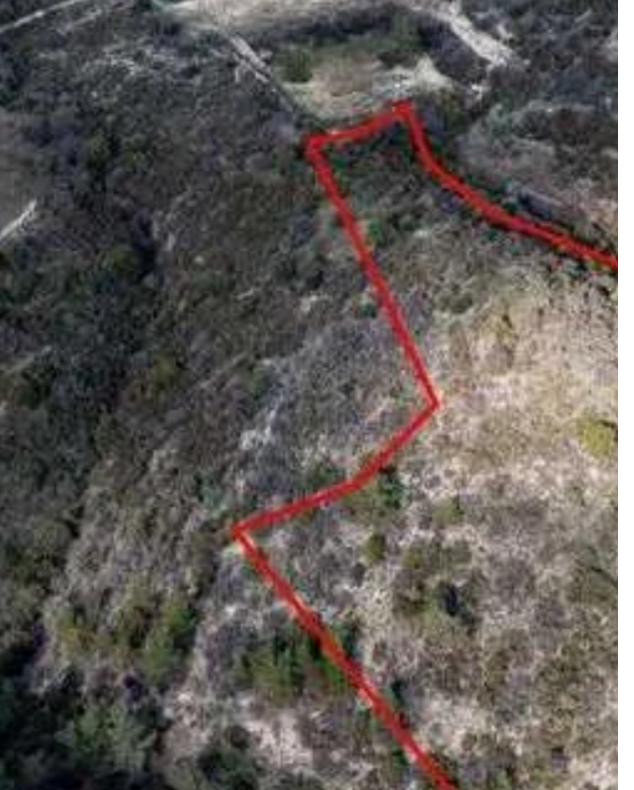

## Agricultural land 13044 m<sup>2</sup>

Limassol, Dora-4774, Cyprus

This ad is presented by listings admin, under supervision from,

Licensed Real Estate Agent Reg no: 1234, Lic no: 603/E

**Offered at:** € 12,600

**Estate ID:** 79974

**Ref:** ba4955175

m²
Total plot's-land's area: 13044 m²

Coverage: 6 %

Density: 6 %

Available from: 2024-11-14

"The asset is a field in Dora. It is located 600m from the road Kidasi - Agios Georgios and 2.5km from the village centre. It has an area of 13,044sqm."...