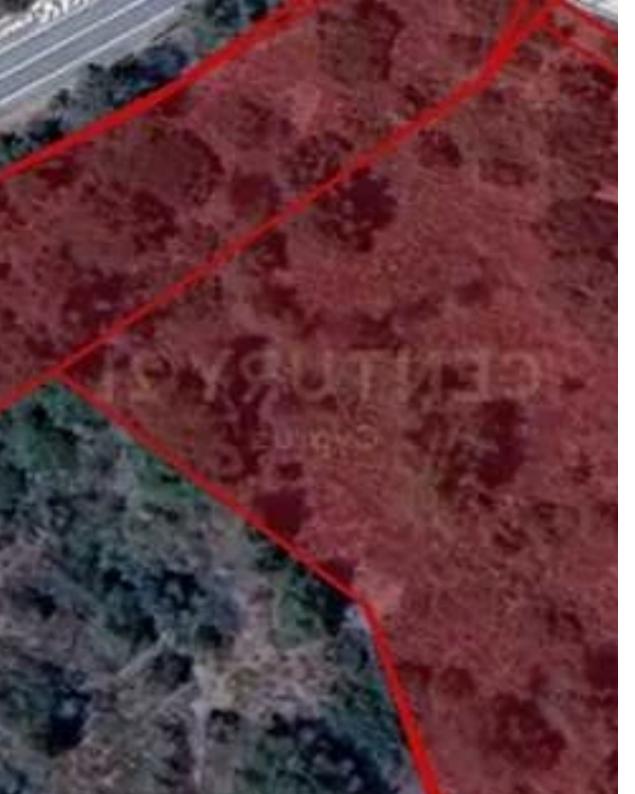

## Residential land 6588 m<sup>2</sup>

Limassol, Moniatis-4747, Cyprus

This ad is presented by listings admin, under supervision from,

Licensed Real Estate Agent Reg no: 1234, Lic no: 603/E

**Offered at:** €330,000

**Estate ID:** 79975

**Ref:** ba5420037

Total plot's-land's area: 6588 m<sup>2</sup>

Coverage: 20 %

Available from: 2024-11-14

Offered at: 330,000

Type: **Residentia** 

"A residential land plot located in Moniatis. The plot has a building factor of 30% and a coverage ratio of 20%, allowing for a maximum building height of 8.3 meters. This property offers an excellent opportunity for residential development in a serene area. Perfect for those looking to build a home with ample space and flexibility in design."...