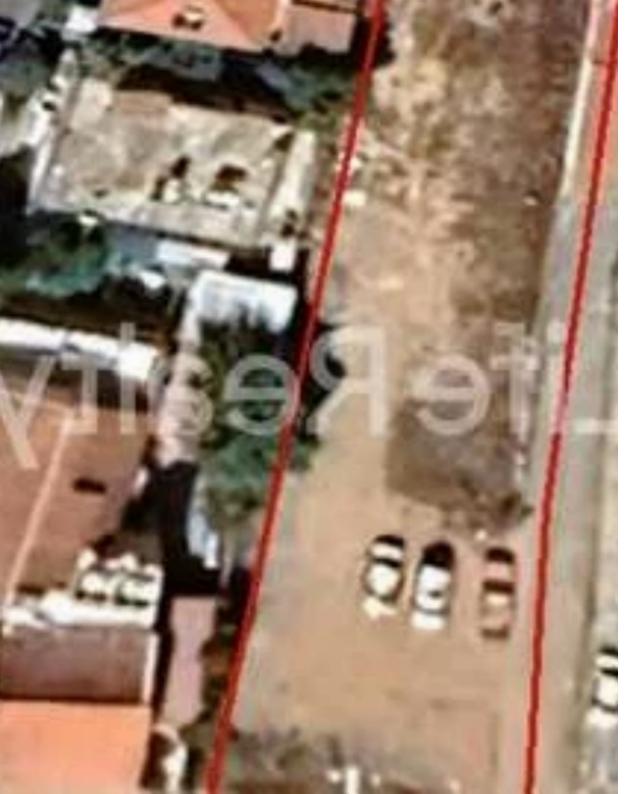

## Residential land 955 m<sup>2</sup>

Limassol, Agios-Ioannis-4871, Cyprus

This ad is presented by listings admin, under supervision from,

Licensed Real Estate Agent Reg no: 1234, Lic no: 603/E

**Offered at:** €1,600,000

"Presenting this exceptional mixed-use land, spanning a total area of 955 square meters, is situated in Agios Ioannis area of Limassol. Positioned on residential (Ka3) and commercial zone (??3), this land has permits for constructing one building with 8 residential apartments spread over 4 floors, and 4 office areas. Ideally located just 5 minutes from Limassol city centre, the highway, and Limassol Marina, This prime property is close to all amenities and services. It presents an attractive opportunity for prestigious companies and developers seeking an inspiring and strategic location for their operations, offering a unique investment opportunity for a productive environment. Contact ...