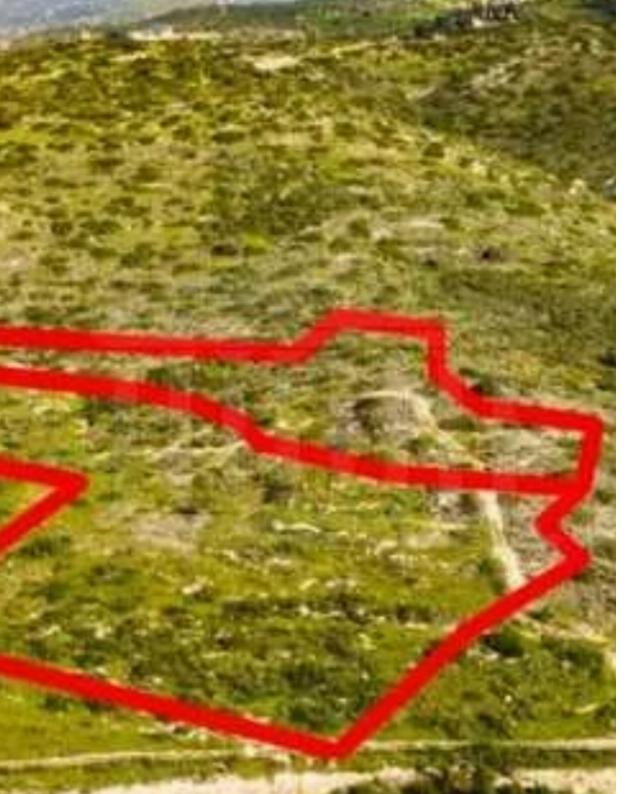

"The property is a Residential Land for Sale in Parekklisia, Limassol. The asset consists of shares (33% and 40%) of two adjacent fields in the hills of Pareklissia with spectacular panoramic sea views of the Mediterranean Sea. Limassol beachfront. The fields are only a two-minute drive away from the beach and the famous St. Raphael marina. It also offers easy access to the highway and close proximity to all amenities. It measures of 16724sqm in residential zone,with 90% building density, 50% coverage and 8.3 height. The fields are offer an excellent investment opportunity for development of apartments or luxury villas."...