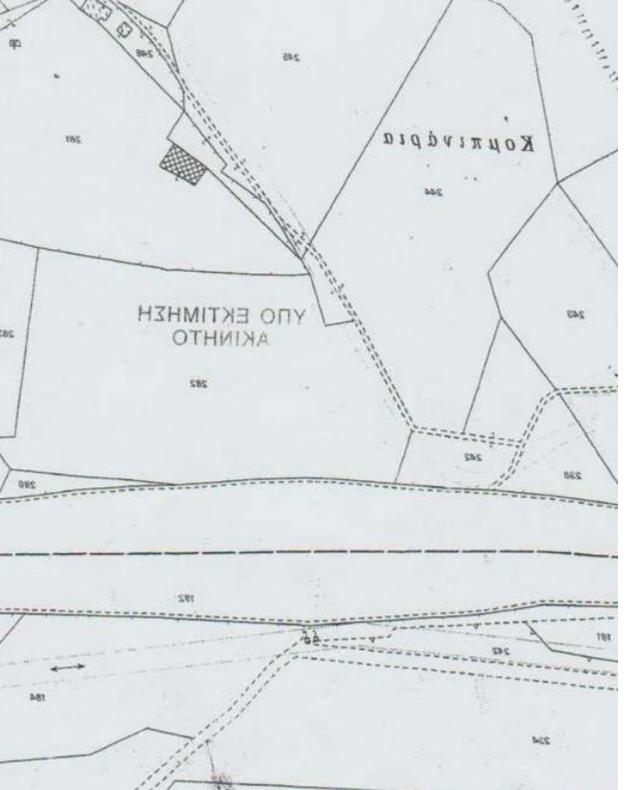

## Residential land 13335 m<sup>2</sup>

Limassol, Agios-Tychon-4521, Cyprus

This ad is presented by listings admin, under supervision from,

Licensed Real Estate Agent Reg no: 1234, Lic no: 603/E

**Offered at:** €2,000,000

**Estate ID:** 79983

**Ref:** ba5512738

m² l
Total plot's-land's area: 13335 m²

Coverage: 15 %

Density: 25 %

Available from: 2024-11-14

Type: Residential

"???????????????...