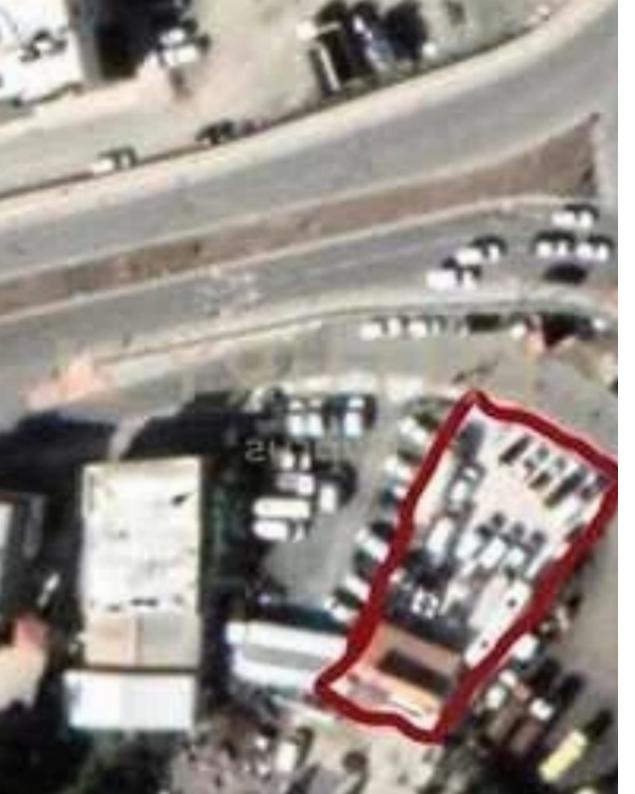

## Residential land 683 m<sup>2</sup>

Limassol, Panagia-Evaggelistria-Kato-Polemidia-4156, Cyprus
This ad is presented by listings admin, under supervision from,
Licensed Real Estate Agent Reg no: 1234, Lic no: 603/E

"For sale, Land plot, in Kato Polemidia - Archangelos Michail Monovolikos. The Land plot is , the building factor is 100 and the coverage ratio is 50%. It is suitable for Developers, it is close to Sea, School, Church, Mall, Cafe/Restaurants, in Residential. Price: €750,000. Century 21 Cyprus"...