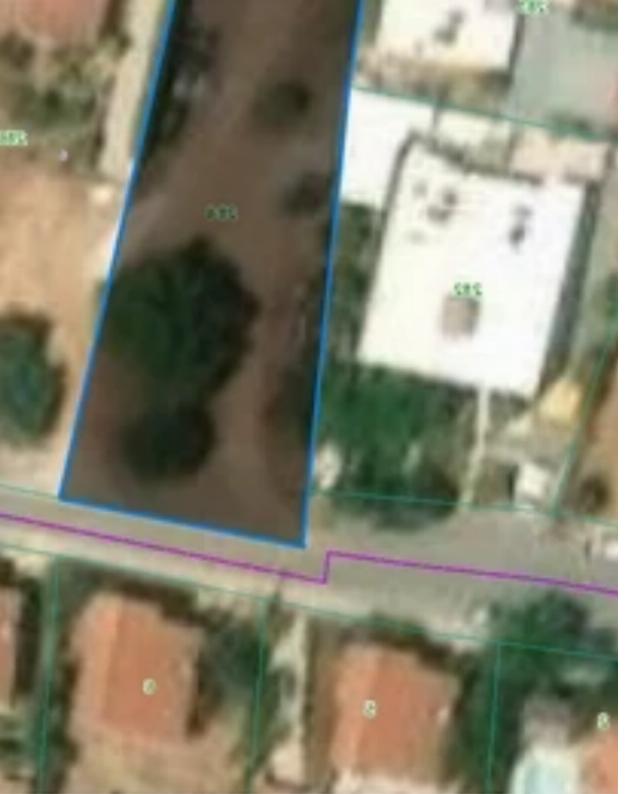

## Residential land 1300 m<sup>2</sup>

Limassol, Souni-4717, Cyprus

This ad is presented by listings admin, under supervision from ,

Licensed Real Estate Agent Reg no: 1234, Lic no: 603/E

**Offered at:** €200,000

**Estate ID:** 79986

**Ref:** ba5219834

Total plot's-land's area: 1300 m²

Available from: 2024-11-14

Offered at: 200,00

Type: Residentia

"This picturesque plot is located in the tranquil village of Souni-Zanakia. Encompassing a generous area of 1300 square meters, it offers abundant space for the realization of your dream home. Set amidst the serene beauty of Souni-Zanakia, this land provides a peaceful environment, perfect for a residence that complements the natural splendor of the area. The plot, predominantly rectangular in shape, is situated within the Residential Planning Zone H5. It features a building density coefficient of 30% and a coverage coefficient of 20%, allowing for construction up to two floors with a maximum height of 8.3 meters. The surrounding area is noted for its recent land divisions and the emergence ...