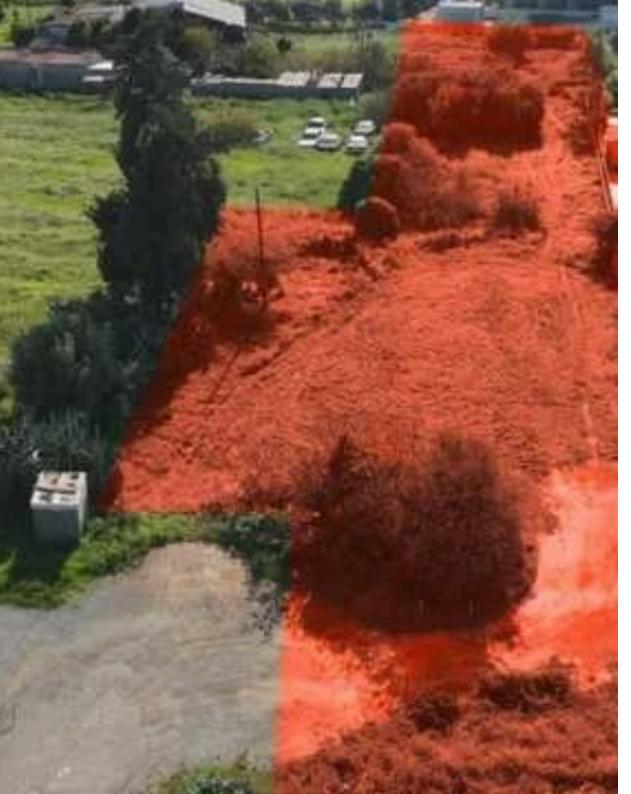

**Offered at:** € 1,400,000

**Estate ID:** 79990

**Ref:** ba5290092

Total plot's-land's area: 1839 m²

Available from: 2024-11-14

Offered at: 1,400,000

Type: Residentia

"Amazing Opportunity - Fantastic Investment! Mixed Use Plot (Residential 60% and Commercial 40%). Total size comes to 1839 sqm. Price sold at €761 per square meter. Very close to the New Marina, the City of Dreams Resort and Casino and My Mall. Excellent location to build properties to sell or rent for patrons or employees of the new Resort as well as commercial properties such as stores. The Residential coverage is ??5 with maximum building coefficient 1.00 : 1, coverage 0.50 : 3 floors : Height 13.5. The other part of property fall within Planning Zone ??5 with maximum building coefficient 1.20, coverage 0.50 : 3 floors : Height 13.5. They possess all necessary services i.e. water, e...