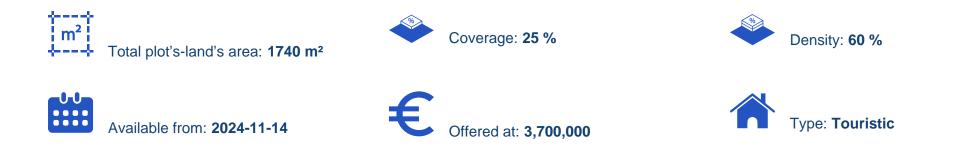

## Tourist land 1740 m<sup>2</sup>

Limassol, Touristiki-Periochi-Potamos-Germasogeias-4046, Cyprus This ad is presented by listings admin, under supervision from, Licensed Real Estate Agent Reg no: 1234, Lic no: 603/E

Offered at: €3,700,000 Estate ID: 79992 Ref: ba5486820

"For sale plot for tourist building in Potamos Germasogia, Limassol. Plot area 1740 m2, Touristic Planning Zone T1b, density 60%, coverage 25%, max 5 floors and max height 21.55 m. Contact us in order to schedule the viewing!"...