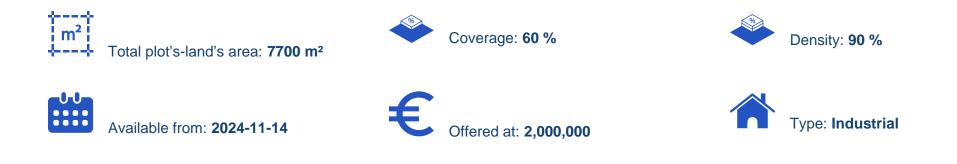

## Industrial land 7700 m<sup>2</sup>

Limassol, Ayiou-Neophytou-School-Ikea-Makarios-Iii-Kato-Polemidia-4155 , Cyprus This ad is presented by listings admin, under supervision from , Licensed Real Estate Agent Reg no: 1234, Lic no: 603/E

Offered at: €2,000,000 Estate ID: 79995 Ref: ba5514612

"Presenting this industrial field in the area of Kato Polemidia, Limassol, offering a prime investment opportunity. Situated less than a 15-minute drive from Limassol's city center and just 5 minutes from the highway, it provides excellent accessibility and high potential for industrial development, with a registered road at the front. Positioned in the (Ba4) industrial zone according to Limassol's local town plan. There is a planning permit in place for the construction of a warehouse of 3,100m<sup>2</sup>. With a building density of 90% and allowance for structures up to two floors, this field presents an ideal choice for businesses to establish or expand their presence within Limassol's wel...