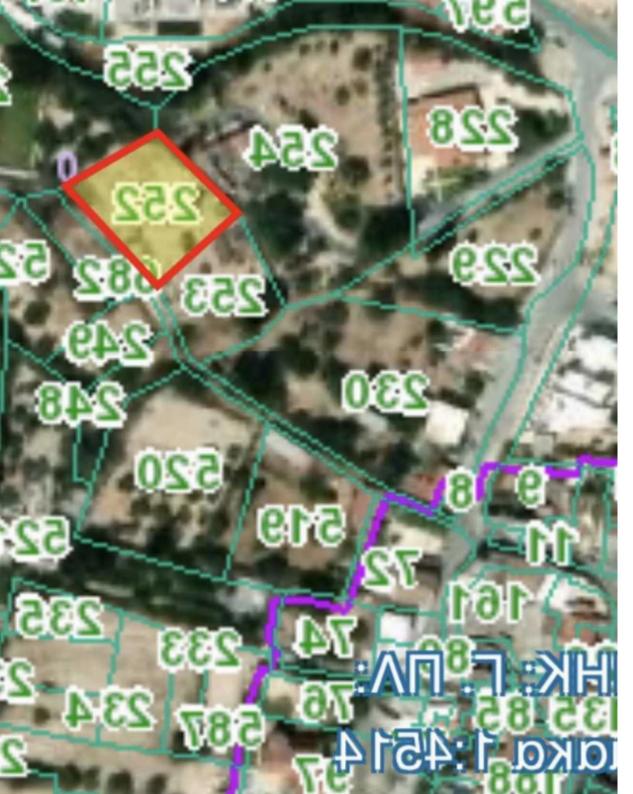

## Residential land 902 m<sup>2</sup>

Limassol, Spitali-4550, Cyprus

This ad is presented by listings admin, under supervision from,

Licensed Real Estate Agent Reg no: 1234, Lic no: 603/E

**Offered at:** € 120,000

**Estate ID:** 79996

**Ref:** ba5514706

Total plot's-land's area: 902 m<sup>2</sup>

Coverage: 50 %

Density: 90 %

Available from: 2024-11-14

Offered at: **120,000** 

Type: Residential