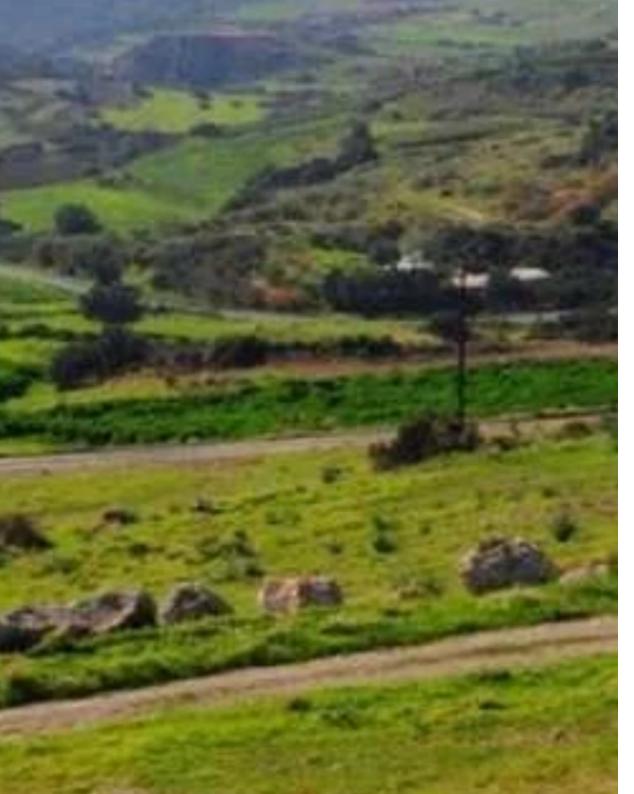

## Residential land 14100 m<sup>2</sup>

Limassol, Parekklisia-4520, Cyprus

This ad is presented by listings admin, under supervision from,

Licensed Real Estate Agent Reg no: 1234, Lic no: 603/E

**Offered at:** €2,550,000

**Estate ID:** 80001

**Ref:** ba5293032

m<sup>2</sup>
Total plot's-land's area: 14100 m<sup>2</sup>

Available from: 2024-11-14

"Plot for sale in Parekklisia, just 1km from the sea. Nestled in a quiet and safe residential area of Parekklisia area within short distance from Limassol's coastal line and major amenities. Benefits from easy access to the Limassol - Nicosia Motorway as well as the city center. Open great sea and mountain view. The plot has planning permission 30%."...