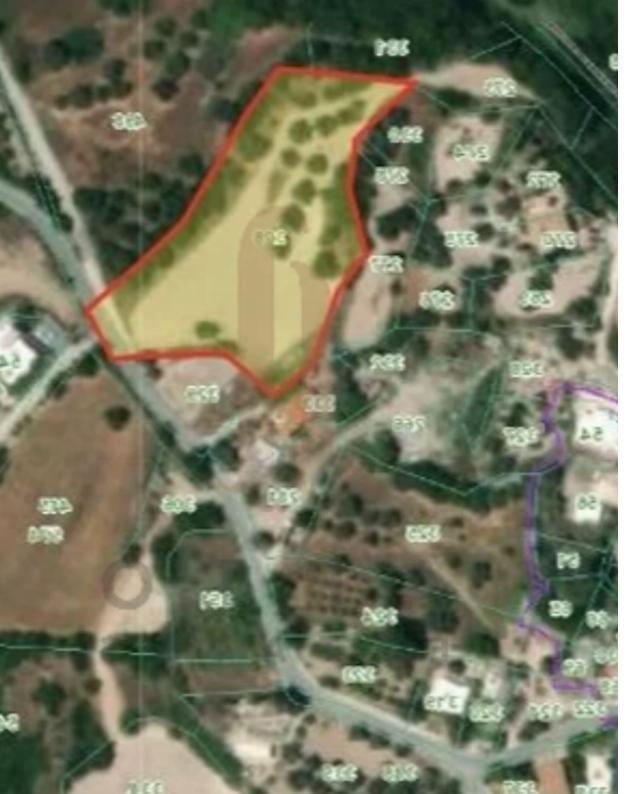

## Residential land 6299 m<sup>2</sup>

Paphos, Choli-8730, Cyprus

This ad is presented by listings admin, under supervision from,

Licensed Real Estate Agent Reg no: 1234, Lic no: 603/E

**Offered at:** €280,000

**Estate ID:** 80004

**Ref:** ba5418606

m² l

Total plot's-land's area: 6299 m²

Available from: 2024-11-14

"Residential plot is located in Choli area, 10 min from the Polis, Paphos. With road, water and electricity, it is ready for development. Zone H2 BF 90% Coverage: 50% 2 Floors Height:8,3m Plot size: 6299 sq.m."...

## **Estate on map:**

Website: realty.com.cy/p/residential-land-6299-m²-ba5418606

Email: info@rimatech.com.cy

**Phone:** +35795958898 // +35725714014

This ad is presented by listings admin, under supervision from ,