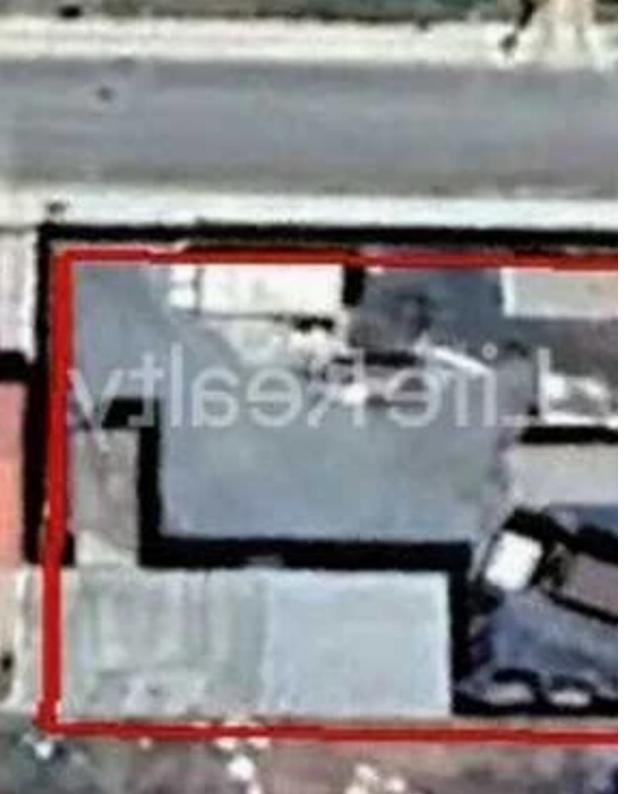

## Residential land 594 m<sup>2</sup>

Limassol, New-Port-My-Mall-Zakaki-3046, Cyprus

This ad is presented by listings admin, under supervision from,

Licensed Real Estate Agent Reg no: 1234, Lic no: 603/E

**Offered at:** €550,000

**Estate ID:** 80007

**Ref:** ba5469469

Total plot's-land's area: 594 m²

Coverage: 50 %

Density: 100 %

Available from: 2024-11-14

Offered at: 550,000

Type: Residential

"This prime plot of 594 m2 is located in a central but quiet area of Zakaki, Limassol. It has an advantageous shape as has a generous frontage of 27,5 meters. It is greatly located within 5 minutes driving distance to City of Dreams and the Casino and within walking distance to My Mall. Additionally its location offers easy access to all the main roads and all necessary services and amenities. It falls into the planning zone Ka5 with the following development characteristics: -100% Building Density -50% Coverage -3 Floors -13,5 Height -Frontage: 27,5 meters -Even surface The property is subject to VAT. Contact us for a viewing."...