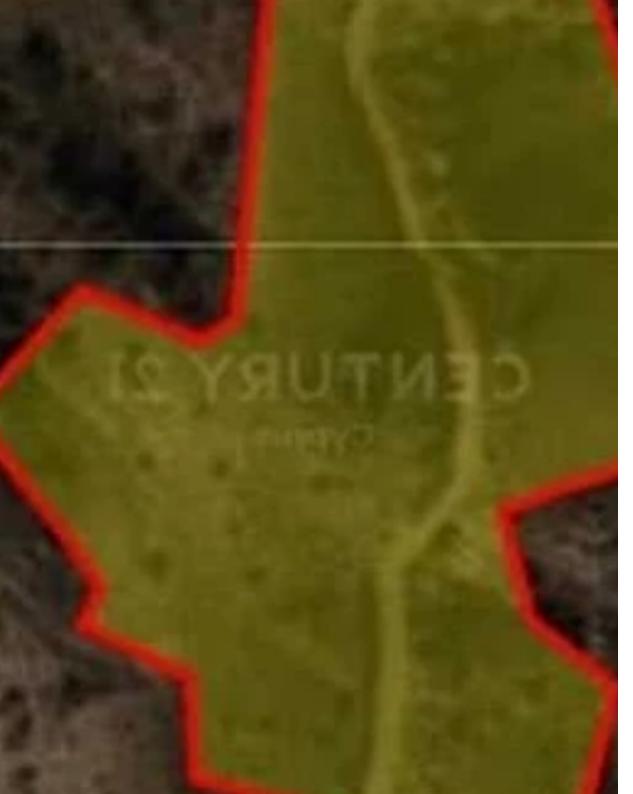

## Residential land 12041 m<sup>2</sup>

Limassol, Louvaras-4560, Cyprus

This ad is presented by listings admin, under supervision from ,

Licensed Real Estate Agent Reg no: 1234, Lic no: 603/E

**Offered at:** €80,000

**Estate ID:** 80010

**Ref:** ba5290251

m<sup>2</sup>
Total plot's-land's area: 12041 m<sup>2</sup>

Coverage: 10 %

Available from: 2024-11-14

"For sale, Land Area, in Louvaras. The Land Area is, the building factor is 10 and the coverage ratio is 10%. It is suitable for Tourism development, Agricultural use, in Residential. Price: €80,000. Century 21 Cyprus"...