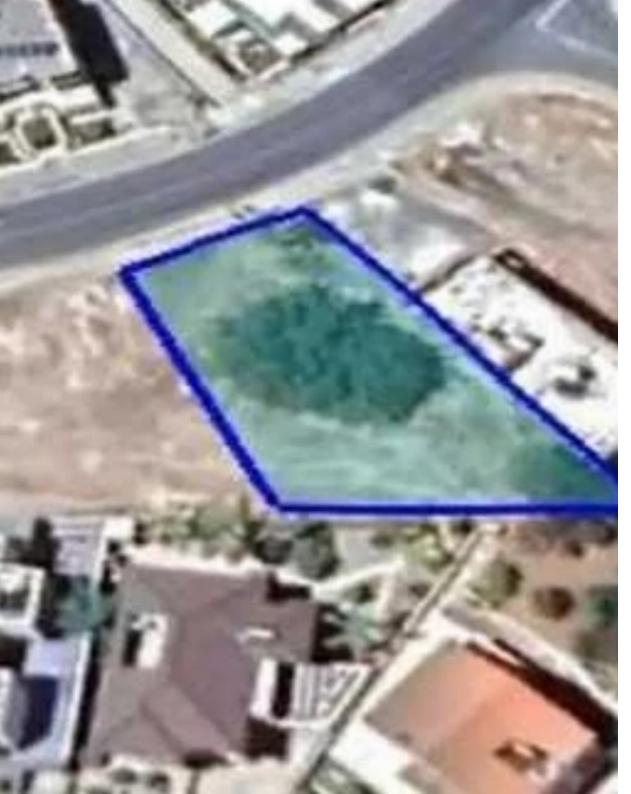

## Residential land 570 m<sup>2</sup>

Limassol, Tasou-Isaak-St-Ypsonas-4194, Cyprus

This ad is presented by listings admin, under supervision from,

Licensed Real Estate Agent Reg no: 1234, Lic no: 603/E

**Offered at:** € 170,000

**Estate ID:** 80012

**Ref:** ba5324342

Total plot's-land's area: 570 m²

Coverage: 35 %

Density: 60 %

Available from: 2024-11-14

Offered at: 170,000

Type: Residential

"Residential plot for sale in Ypsonas area, Limassol District, with easy entrance to the highway and close to many amenities (schools, supermarkets, etc). Plot has a registered roads with the potential to be served by all the utility services i.e. electricity, telecommunication and water. It has a building density of 60% and a coverage ratio of 35% and a potential of building up to 2 floors with a maximum height of 10m. NO V.A.T."...