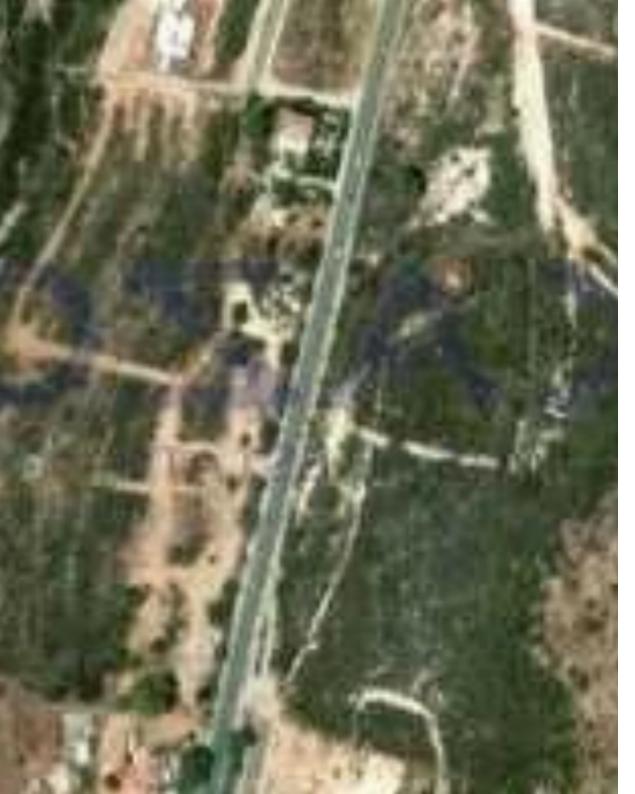

"Large development land parcel available for sale in the hills of the forest area of Souni. The residential land parcel offers 15'051 square meters and holds an H6 building zone, with a 20% density ratio and 20% coverage ratio, with a two-floor allowance. This development plot is an ideal offer for a housing development. The land offer spectacular panoramic sea view."...