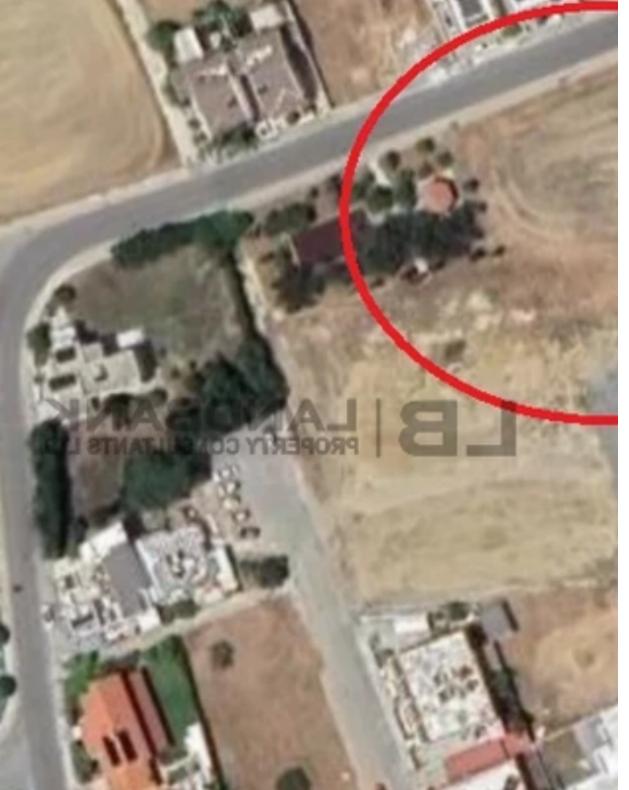

## Residential land 546 m<sup>2</sup>

Nicosia, Makedonias-St-Latsia-2238, Cyprus

This ad is presented by listings admin, under supervision from,

Licensed Real Estate Agent Reg no: 1234, Lic no: 603/E

**Offered at:** € 130,000

**Estate ID:** 80020

**Ref:** ba5509625

m<sup>2</sup> | Total plot's-land's area: **546** m<sup>2</sup>

Available from: 2024-11-14

"Residential plot for sale in Latsia, offering 546 sqm with an 80% building density, ideal for constructing a spacious home or investment property. Located in a well-developed area, close to amenities and main roads. Excellent opportunity for those looking to build in a prime location!"...