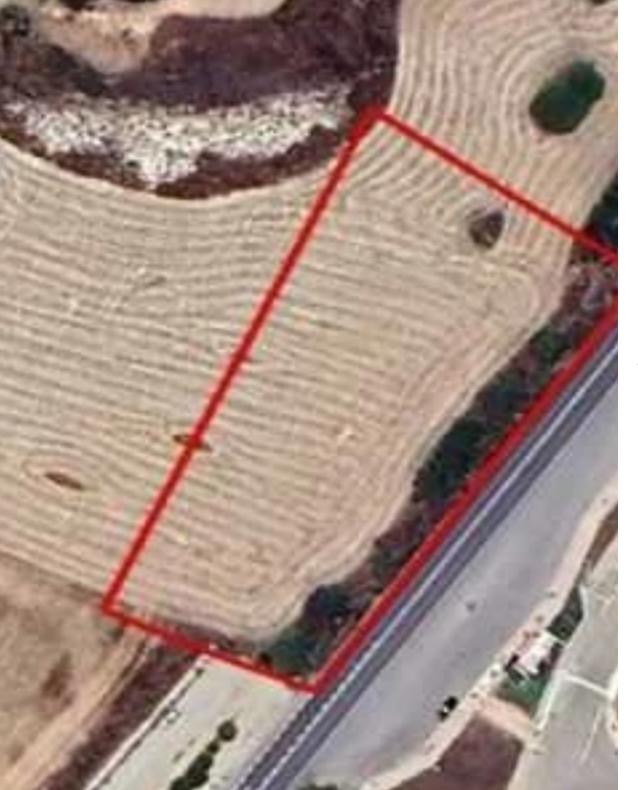

## Residential land 4143 m<sup>2</sup>

Nicosia, Dali-Nea-Lidra-2549, Cyprus

This ad is presented by listings admin, under supervision from,

Licensed Real Estate Agent Reg no: 1234, Lic no: 603/E

**Offered at:** €300,000

**Estate ID:** 80022

**Ref:** ba5286275

Total plot's-land's area: 4143 m²

Available from: 2024-11-14

Offered at: 300,00

Type: Residentia

"This property is a residential field in Dali, Nicosia. The asset is located c. 670m south of Carlsberg brewery and c. 440m east of the Nicosia & Dali, Nicosia. The asset has a registered land area of 3,828sqms, but as derived from the demarcation the actual area is 4,143sqm. It benefits from c. 90m road frontage along a registered on its west border. The immediate area comprises of residential developments and undeveloped parcels of land. The asset falls within residential planning zone K& Damp; alpha; 6 with 90% building density, 50% coverage, 2 floor and a maximum height of 10m."...