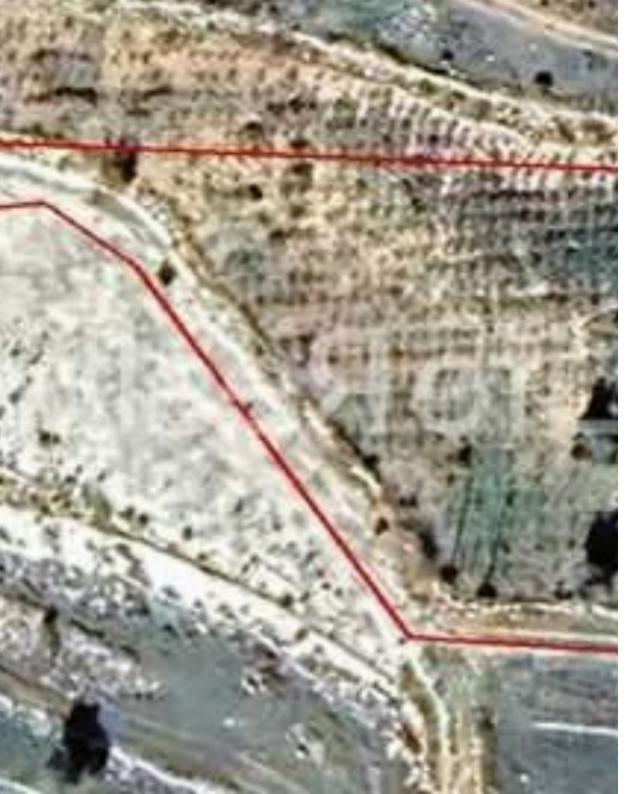

## Agricultural land 6021 m<sup>2</sup>

Limassol, Pachna-4700, Cyprus

This ad is presented by listings admin, under supervision from,

Licensed Real Estate Agent Reg no: 1234, Lic no: 603/E

**Offered at:** € 60,000

"Introducing this exceptional agricultural field spanning 6,021 m² in the peaceful area of Pachna Village, Limassol. Located within the agricultural zone (?3), this field benefits from a registered road at the front, providing easy access to local amenities while maintaining its tranquil setting. It's just a 40-minute drive from Limassol city center and less than 2 minutes from the village center. Pachna is a growing village, known for its natural beauty, affordable real estate, and thriving local economy, especially in wine production and agriculture. The village also offers scenic nature trails, historic churches, museums, parks, and essential amenities, making it an ideal location fo...