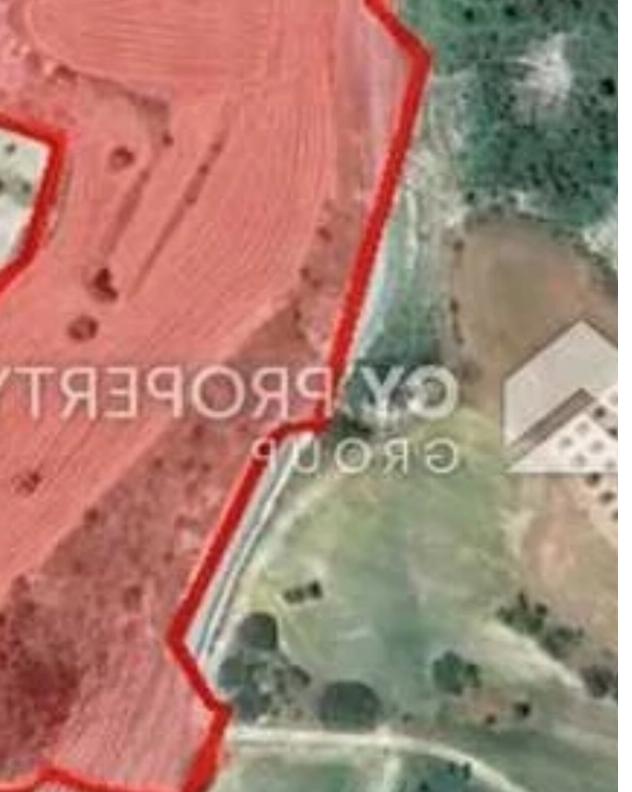

"This asset is a 1/2 share of a field in Anafotida, Larnaca. The asset is located c. 2,2km south of Anafotida village centre, c. 2,5km west of Mazotos village and c. 100m south of Mazotos - Anafotida road. The asset has an area of c. 14,131sqm (1/2 share of 28,262sqm) and abuts a registered footpath along its west border. On site the footpath is widened and used as a dirt road. There is no distribution agreement. The immediate area comprises of agricultural and undeveloped parcels of land. The asset falls within agricultural planning zone ?3 with 10% building density, 10% coverage, 2 floors and a maximum height of 8,3m."...