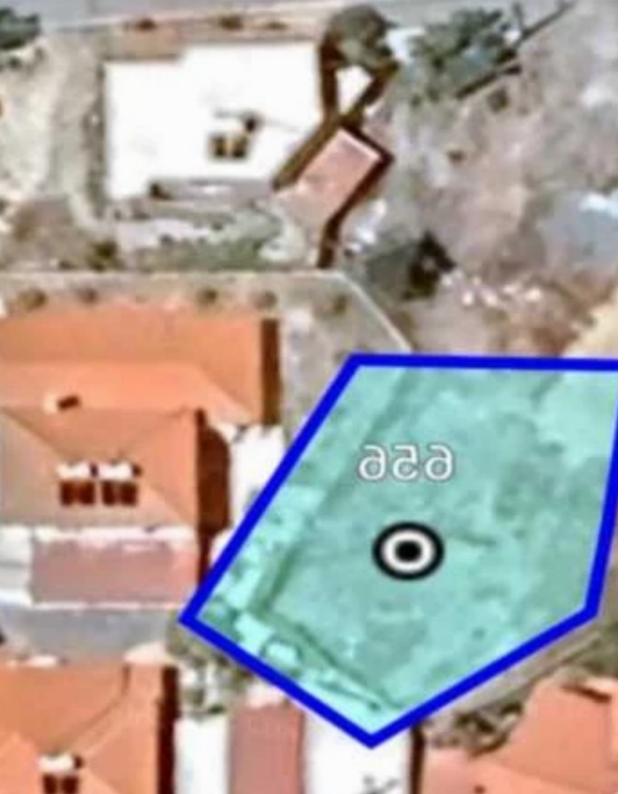

## Residential land 409 m<sup>2</sup>

Limassol, Pyrgos-4529, Cyprus

This ad is presented by listings admin, under supervision from,

Licensed Real Estate Agent Reg no: 1234, Lic no: 603/E

**Offered at:** € 190,000

**Estate ID:** 80032

**Ref:** ba5509556

Total plot's-land's area: 409 m²

Coverage: 50 %

Density: 90 %

Available from: 2024-11-14

Offered at: 190,000

Type: Residential

"A residential plot at Pyrgos region within proximity for the centre of the village at Limassol district. The total size of the adjoining plots has an area of 409sqm, has a regular shape with an even surface. The immediate area consists of residential houses and undeveloped parcels of land. Property characteristics: \* Zone: H2 (residential) \* Building density: 90% \* Coverage: 50% \* ?Floors: 2 \* ?Height: 8.3m The parcel benefits from road frontage along a registered road with all infrastructure and services been water, electricity and telecommunications in place. Parcel for sale by owner and NOT subject to VAT."...

## **Estate on map:**

**Website:** realty.com.cy/p/residential-land-409-m²-ba5509556

Email: info@rimatech.com.cy

**Phone:** +35795958898 // +35725714014

This ad is presented by listings admin, under supervision from,