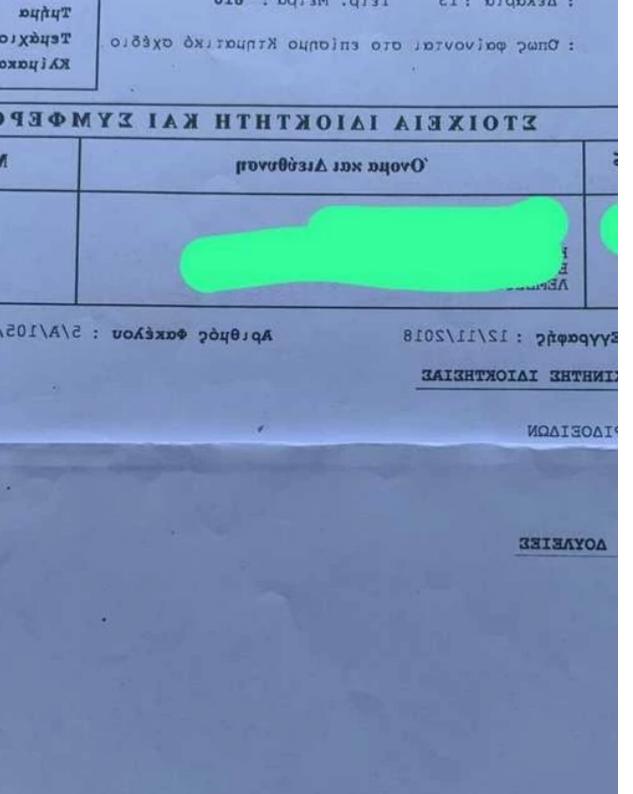

## Industrial land 13600 m<sup>2</sup>

Limassol, Ayiou-Neophytou-School-Ikea-Makarios-Iii-Kato-

Polemidia-4155, Cyprus

This ad is presented by listings admin, under supervision from,

Licensed Real Estate Agent Reg no: 1234, Lic no: 603/E

**Offered at:** €3,200,000

**Estate ID:** 80039

**Ref:** ba5462365

m² l
Total plot's-land's area: 13600 m²

Available from: 2024-11-14

"Commercial property for sale at Polemidia area."...